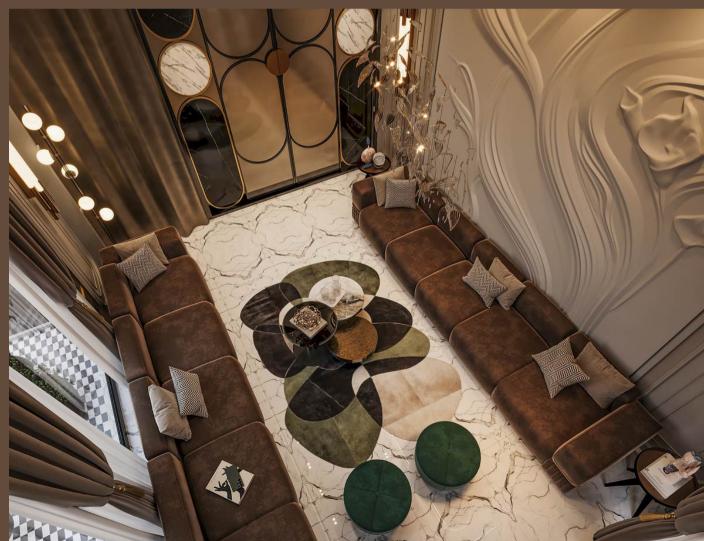

#### Clegan RETREATE

"STEP INTO A WORLD OF OPULENCE AND MODERN SOPHISTICATION WHERE THE DINING AND LIVING SPACES MERGE SEAMLESSLY. THE DINING AREA FEATURES PLUSH, CLOUD-LIKE CHAIRS SURROUNDING A SLEEK WOODEN TABLE, BATHED IN THE SOFT GLOW OF AN ARTISTIC CHANDELIER, MAKING IT THE PERFECT SETTING FOR INTIMATE DINNERS OR FORMAL GATHERINGS. IN THE ADJACENT LIVING AREA, THE WARM, NEUTRAL tones and smooth, curved furniture EVOKE A SENSE OF COMFORT AND LUXURY. THE INTRICATE GOLDEN ACCENTS, SCULPTURAL DECOR, AND SOFT LIGHTING FIXTURES CREATE A WELCOMING AMBIANCE, BLENDING CONTEMPORARY DESIGN WITH TIMELESS ELEGANCE, IDEAL FOR BOTH relaxation and entertainment. This SPACE IS A PERFECT REFLECTION OF MODERN LUXURY LIVING, BALANCING STYLE AND COMFORT IN EVERY DETAIL."