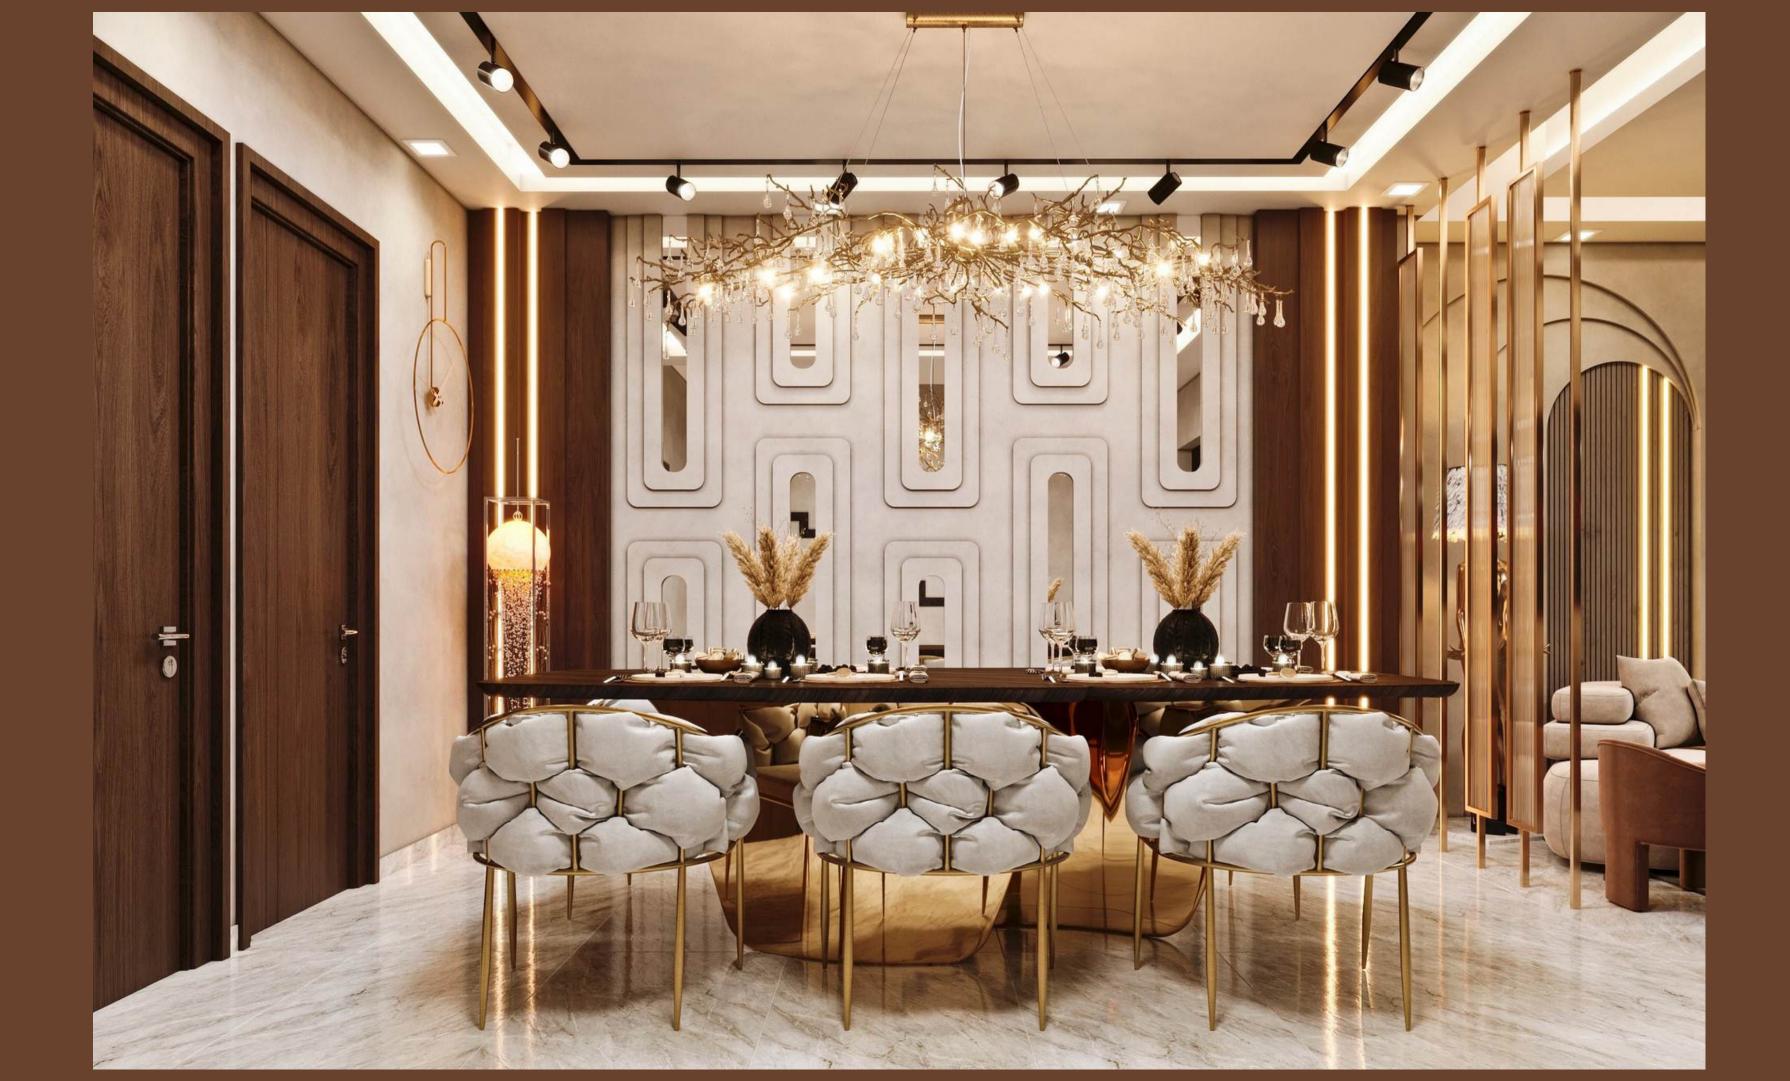

#### Clegan RETREATE

"STEP INTO A WORLD OF OPULENCE AND MODERN SOPHISTICATION WHERE THE DINING AND LIVING SPACES MERGE SEAMLESSLY. THE DINING AREA FEATURES PLUSH, CLOUD-LIKE CHAIRS SURROUNDING A SLEEK WOODEN TABLE, BATHED IN THE SOFT GLOW OF AN ARTISTIC CHANDELIER, MAKING IT THE PERFECT SETTING FOR INTIMATE DINNERS OR FORMAL GATHERINGS. IN THE ADJACENT LIVING AREA, THE WARM, NEUTRAL tones and smooth, curved furniture EVOKE A SENSE OF COMFORT AND LUXURY. THE INTRICATE GOLDEN ACCENTS, SCULPTURAL DECOR, AND SOFT LIGHTING FIXTURES CREATE A WELCOMING AMBIANCE, BLENDING CONTEMPORARY DESIGN WITH TIMELESS ELEGANCE, IDEAL FOR BOTH relaxation and entertainment. This SPACE IS A PERFECT REFLECTION OF MODERN LUXURY LIVING, BALANCING STYLE AND COMFORT IN EVERY DETAIL."