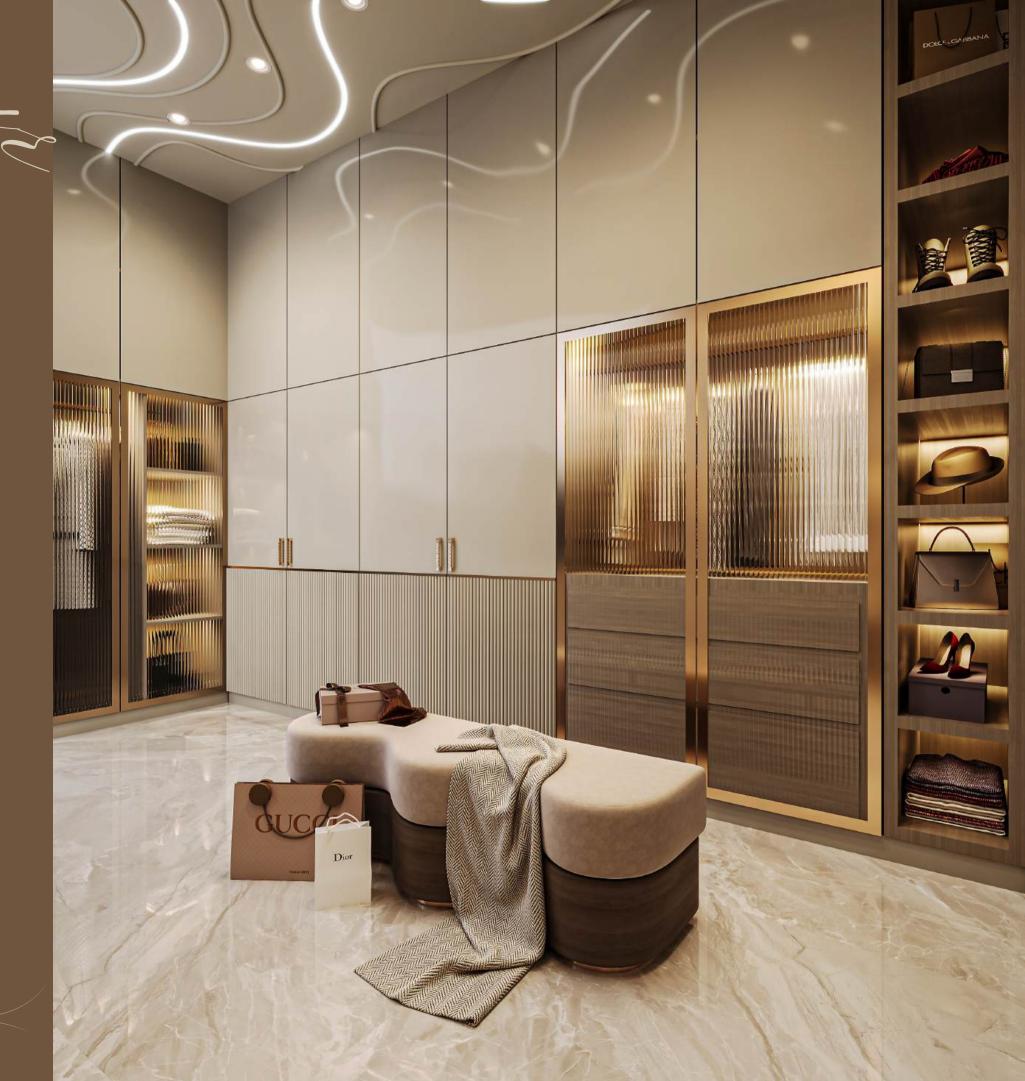

"AN ELEGANT INTERIOR DESIGN. ON THE LEFT IS A vanity area with ILLUMINATED MIRRORS, A PLUSH VELVET CHAIR, AND SOFT LIGHTING, CREATING A LUXURIOUS AND GLAMOROUS ATMOSPHERE. ON THE RIGHT IS A STYLISH WALK-IN CLOSET WITH BUILT-IN SHELVES, GLASS-PANELED DOORS, AND A COZY SEATING BENCH, GIVING OFF A SOPHISTICATED YET FUNCTIONAL VIBE."