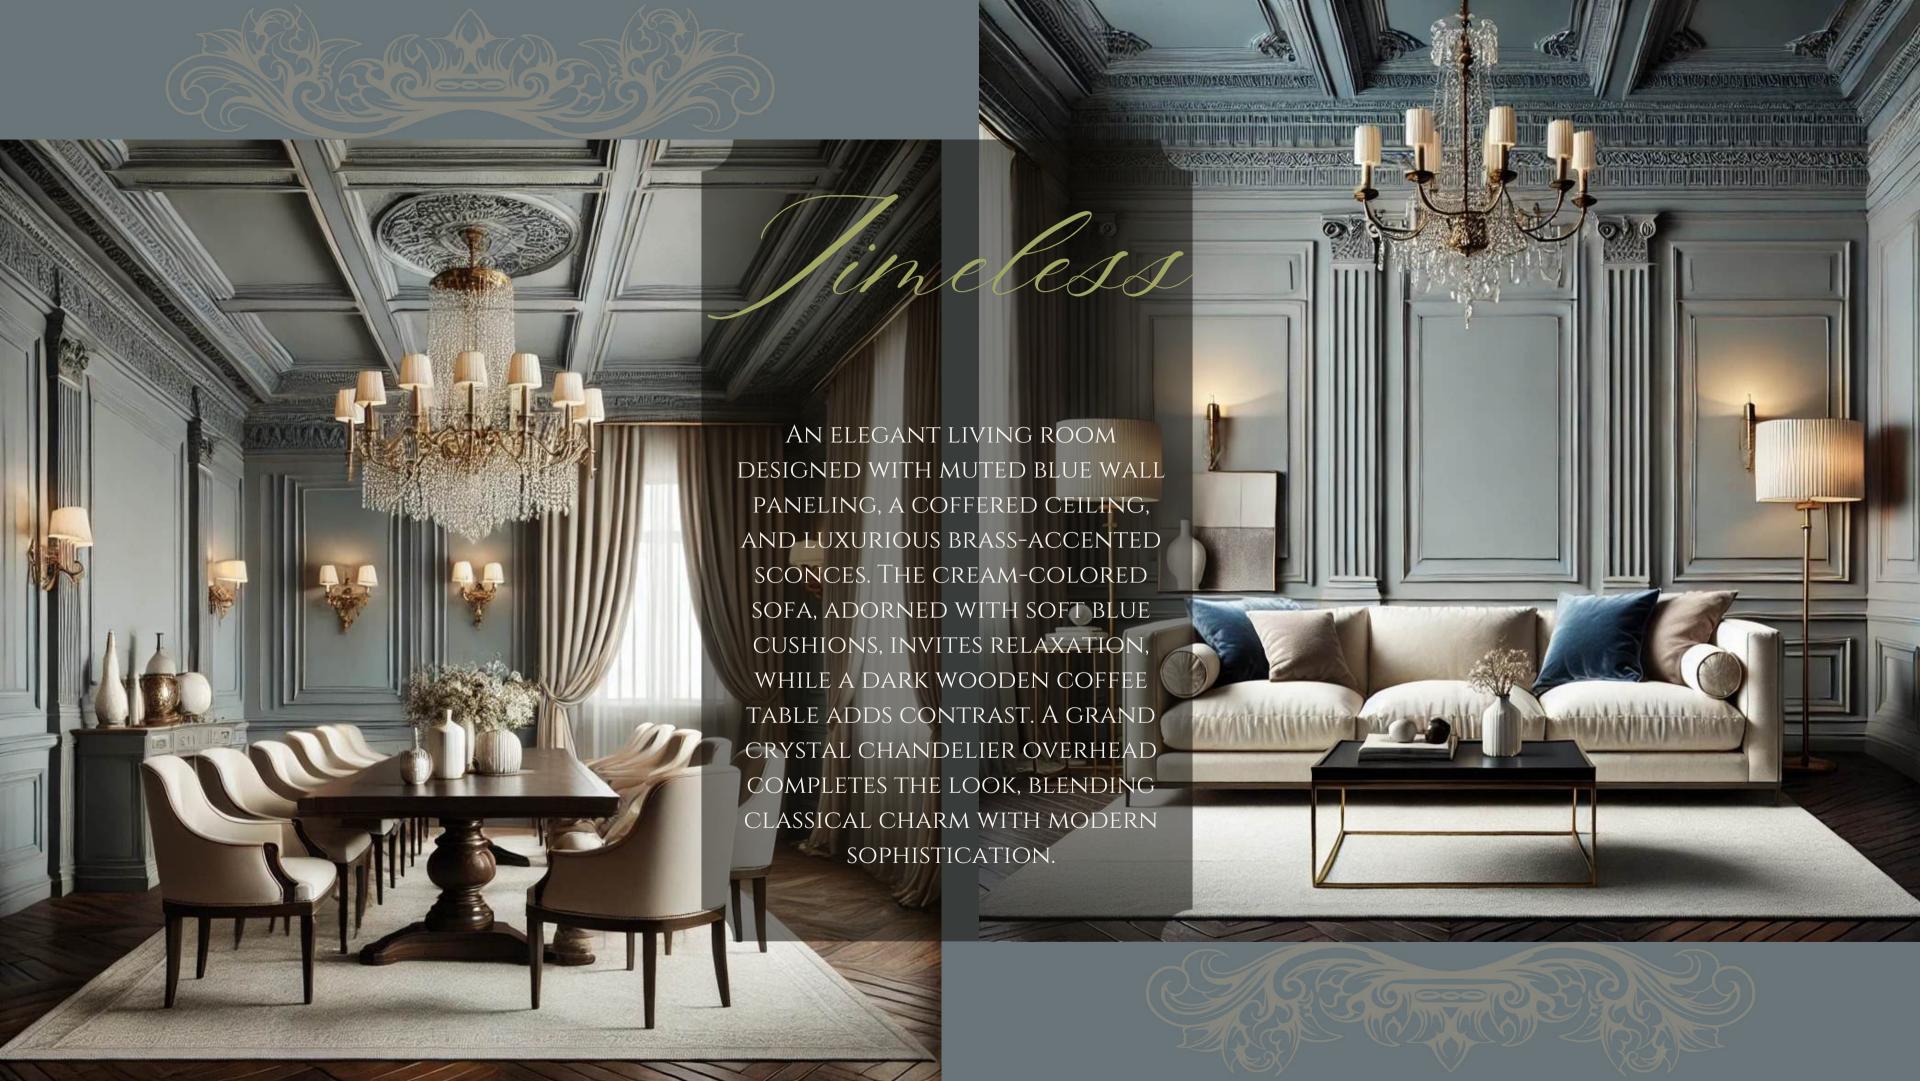

of Indo-Chine, minimalist designs, fusion, and contemporary styles,
Saumya\_RunthalaDesigns is adept at transforming spaces to reflect the unique tastes and needs of each client. Our team is committed to excellence, ensuring every project is a seamless blend of functionality and artistry, resulting in spaces that are not only beautiful but also truly livable."









A LUXURIOUS, ELEGANT BATHROOM WITH A CLASSICAL DESIGN. THE SPACE FEATURES ORNATE GOLDEN-FRAMED MIRRORS, A RICHLY DETAILED CEILING, AND SOPHISTICATED LIGHTING FROM A GRAND CHANDELIER. DARK WOOD PANELING AND CABINETRY COMPLEMENT THE PLUSH DRAPERY AROUND THE BATHTUB, ENHANCING THE ROOM'S REGAL AMBIANCE. MARBLE FLOORING WITH INTRICATE PATTERNS ADDS TO THE OPULENT ATMOSPHERE, CREATING A REFINED AND TIMELESS AESTHETIC.

















# Cecles EDEN

"BEAUTIFULLY DESIGNED MODERN TERRACE OFFERS A TRANQUIL OUTDOOR SPACE WHERE NATURE AND ARCHITECTURE
HARMONIOUSLY BLEND. THE SLEEK WOODEN PERGOLA AND MINIMALIST FURNITURE THE OPEN LAYOUT AND CLEAN LINES REFLECT A SENSE OF CALM AND BALANCE. A SOPHISTICATED MEZZANINE TERRACE THAT EXUDES LUXURY AND ARTISTRY. THE BLACK AND WHITE PRINTED TILES PROVIDE AN ARTISTIC FOUNDATION, WHILE A GRACEFUL STATUE SERVES AS A FOCAL POINT, CREATES A PERFECT ENVIRONMENT FOR PEACEFUL CONTEMPLATION AND STYLISH ENTERTAINING."







#### Clegan RETREATE

"STEP INTO A WORLD OF OPULENCE AND MODERN SOPHISTICATION WHERE THE DINING AND LIVING SPACES MERGE SEAMLESSLY. THE DINING AREA FEATURES PLUSH, CLOUD-LIKE CHAIRS SURROUNDING A SLEEK WOODEN TABLE, BATHED IN THE SOFT GLOW OF AN ARTISTIC CHANDELIER, M