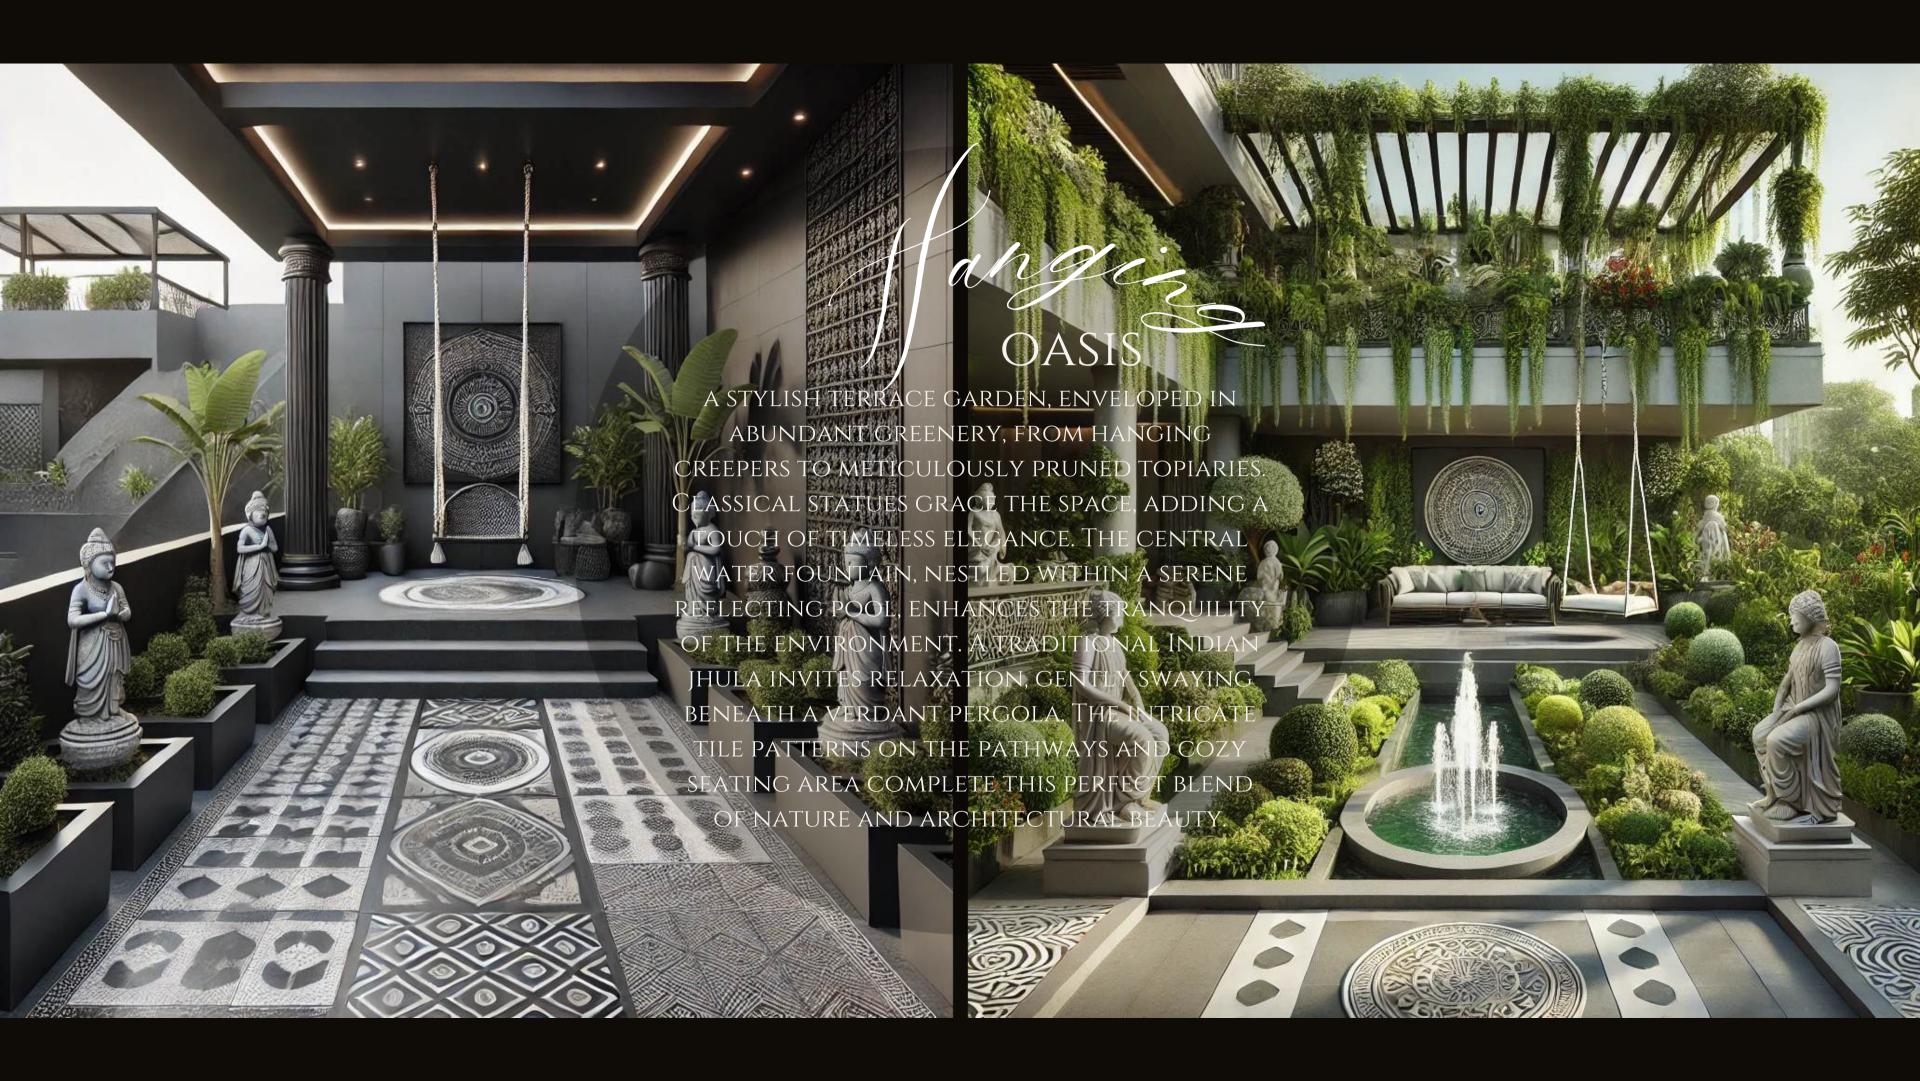

### Panguilly

This serene outdoor space, named Tranquility," embodies a perfect blend of spirituality, nature, and design. At its heart sits a majestic Shiva statue in a MEDITATIVE POSTURE, SYMBOLIZING PEACE and inner balance. Surrounding the STATUE ARE LUSH GREEN PLANTS THAT ENHANCE THE SOOTHING AMBIANCE, WHILE A VERTICAL GARDEN WALL ADDS DEPTH AND VITALITY TO THE SETTING. WATER GENTLY CASCADES FROM THE WALL INTO A TIERED FOUNTAIN BELOW, CREATING A CALMING SOUND THAT HARMONIZES WITH THE TRANQUIL ENVIRONMENT. THOUGHTFULLY PLACED POTTED PLANTS, STONE SCULPTURES, AND SOFT LIGHTING FURTHER ELEVATE THE SPACE, MAKING IT IDEAL FOR MEDITATION, PRAYER, OR QUIET CONTEMPLATION. 'Tranquility" serves as a sanctuary where ELEMENTS OF NATURE AND SPIRITUAL ENERGY CONVERGE, FOSTERING A SENSE OF CALM AND CONNECTION TO THE SELF.