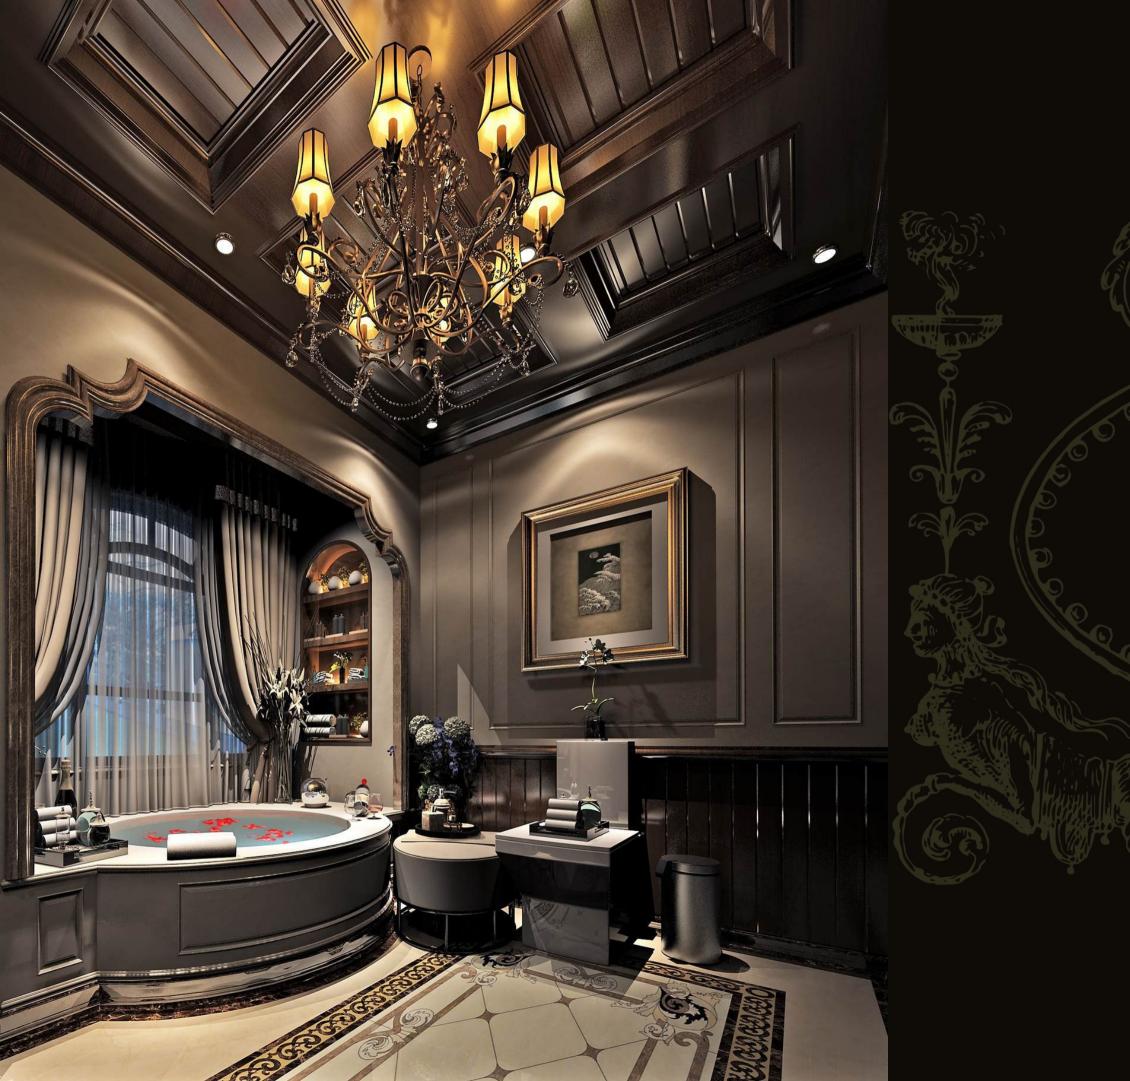

A LUXURIOUS, ELEGANT BATHROOM WITH A CLASSICAL DESIGN. THE SPACE FEATURES ORNATE GOLDEN-FRAMED MIRRORS, A RICHLY DETAILED CEILING, AND SOPHISTICATED LIGHTING FROM A GRAND CHANDELIER. DARK WOOD PANELING AND CABINETRY COMPLEMENT THE PLUSH DRAPERY AROUND THE BATHTUB, ENHANCING THE ROOM'S REGAL AMBIANCE. MARBLE FLOORING WITH INTRICATE PATTERNS ADDS TO THE OPULENT ATMOSPHERE, CREATING A REFINED AND TIMELESS AESTHETIC.