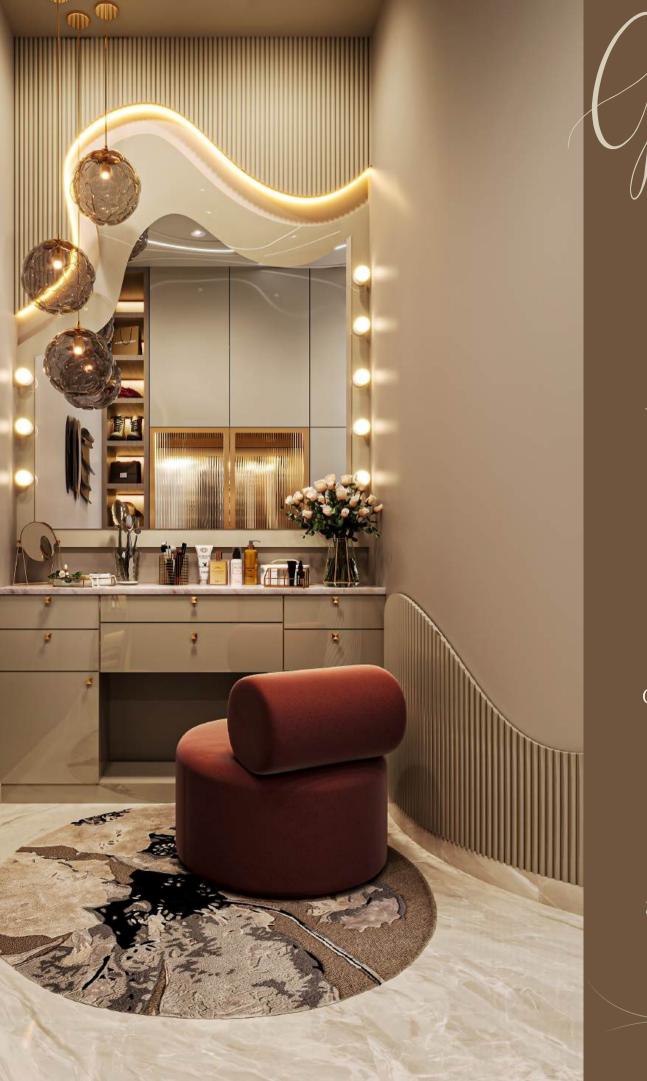

"AN ELEGANT INTERIOR DESIGN. ON THE LEFT IS A vanity area with ILLUMINATED MIRRORS, A PLUSH VELVET CHAIR, AND SOFT LIGHTING, CREATING A LUXURIOUS AND GLAMOROUS ATMOSPHERE. ON THE RIGHT IS A STYLISH WALK-IN CLOSET WITH BUILT-IN SHELVES, GLASS-PANELED DOORS, AND A COZY SEATING BENCH, GIVING OFF A SOPHISTICATED YET FUNCTIONAL VIBE."