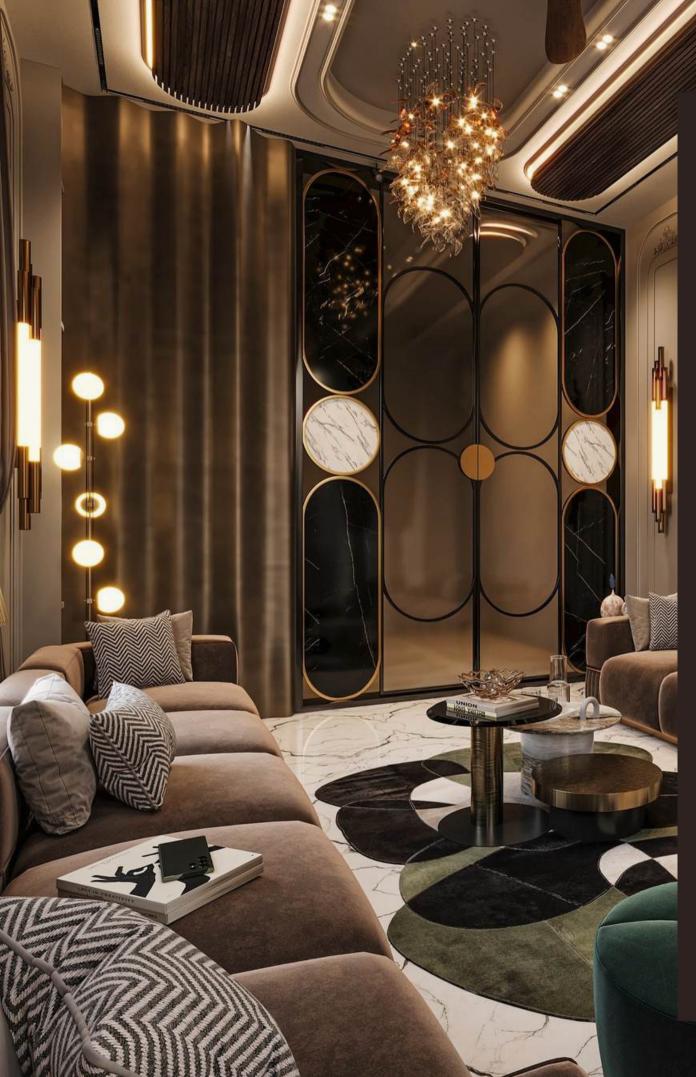

#### Clegan RETREATE

"STEP INTO A WORLD OF OPULENCE AND MODERN SOPHISTICATION WHERE THE DINING AND LIVING SPACES MERGE SEAMLESSLY. THE DINING AREA FEATURES PLUSH, CLOUD-LIKE CHAIRS SURROUNDING A SLEEK WOODEN TABLE, BATHED IN THE SOFT GLOW OF AN ARTISTIC CHANDELIER, MAKING IT THE PERFECT SETTING FOR INTIMATE DINNERS OR FORMAL GATHERINGS. IN THE ADJACENT LIVING AREA, THE WARM, NEUTRAL tones and smooth, curved furniture EVOKE A SENSE OF COMFORT AND LUXURY. THE INTRICATE GOLDEN ACCENTS, SCULPTURAL DECOR, AND SOFT LIGHTING FIXTURES CREATE A WELCOMING AMBIANCE, BLENDING CONTEMPORARY DESIGN WITH TIMELESS ELEGANCE, IDEAL FOR BOTH relaxation and entertainment. This SPACE IS A PERFECT REFLECTION OF MODERN LUXURY LIVING, BALANCING STYLE AND COMFORT IN EVERY DETAIL."