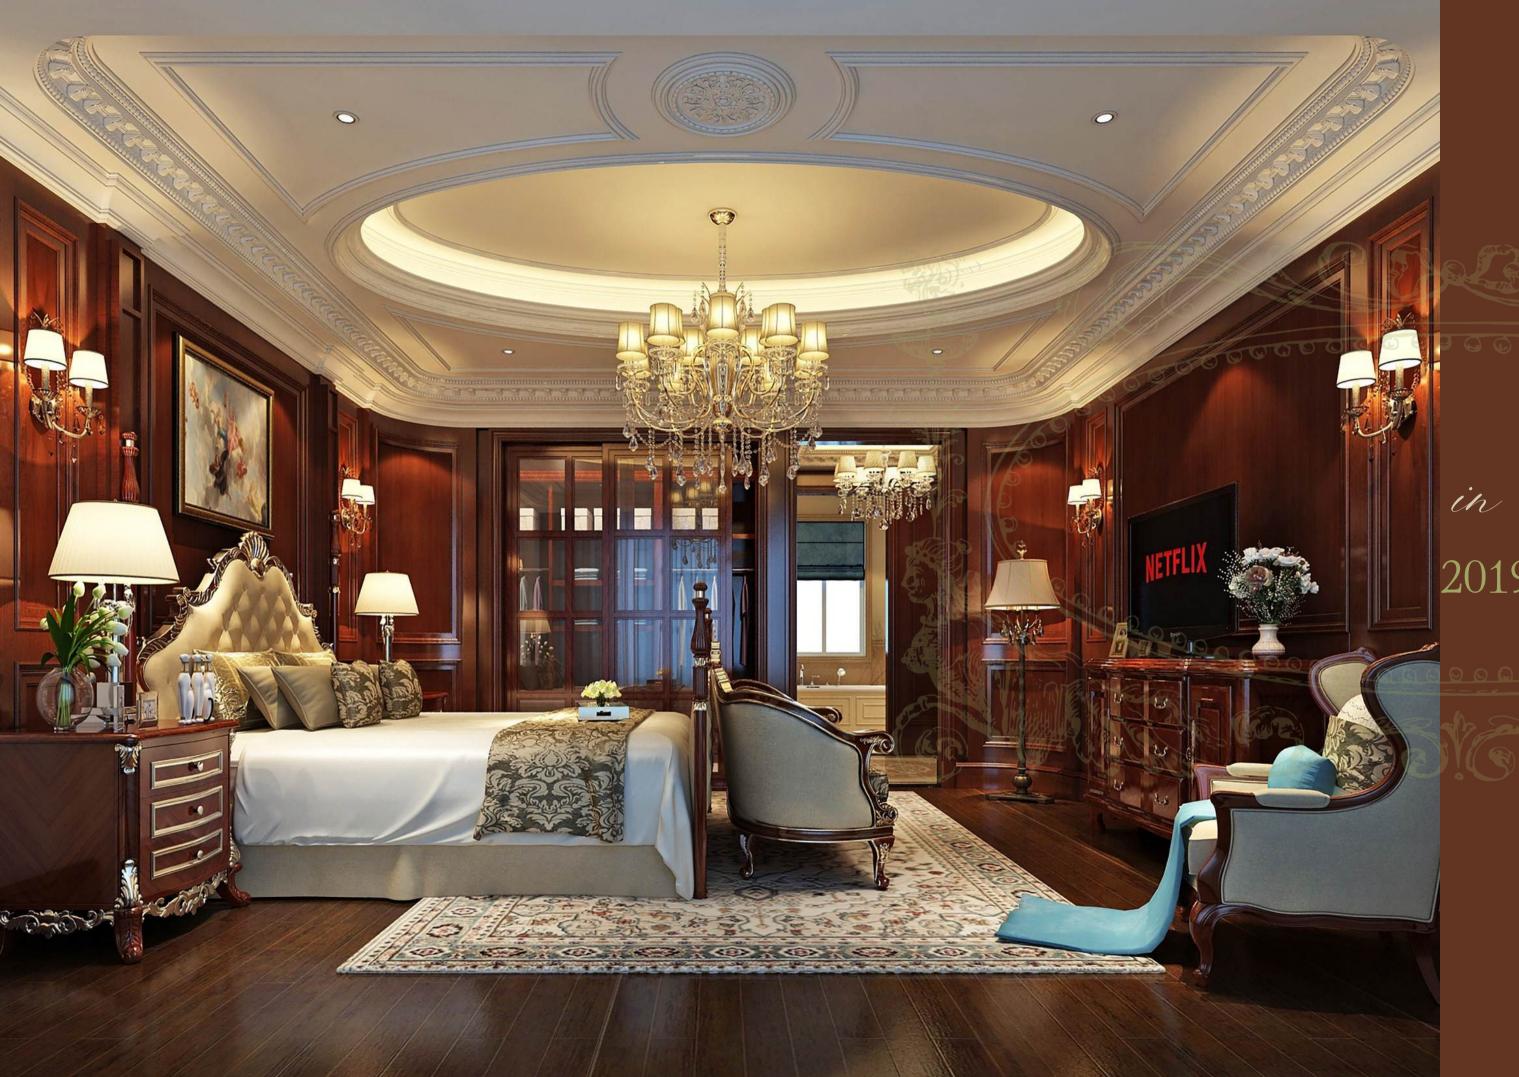

in Eusiness since 2019 to current...

"A GRAND BEDROOM EXUDING OPULENCE WITH INTRICATE CEILING MOLDINGS, TUFTED HEADBOARD, AND VINTAGEinspired furniture. The SPACE IS ILLUMINATED BY WARM LIGHTING FROM CHANDELIERS AND WALL SCONCES, ENHANCING THE RICH WOODEN TEXTURES. A PLUSH AREA RUG ANCHORS THE SETTING, WHILE MODERN TOUCHES LIKE A FLATSCREEN TV ENSURE A SEAMLESS BLEND OF TRADITION AND CONTEMPORARY LIFESTYLE."