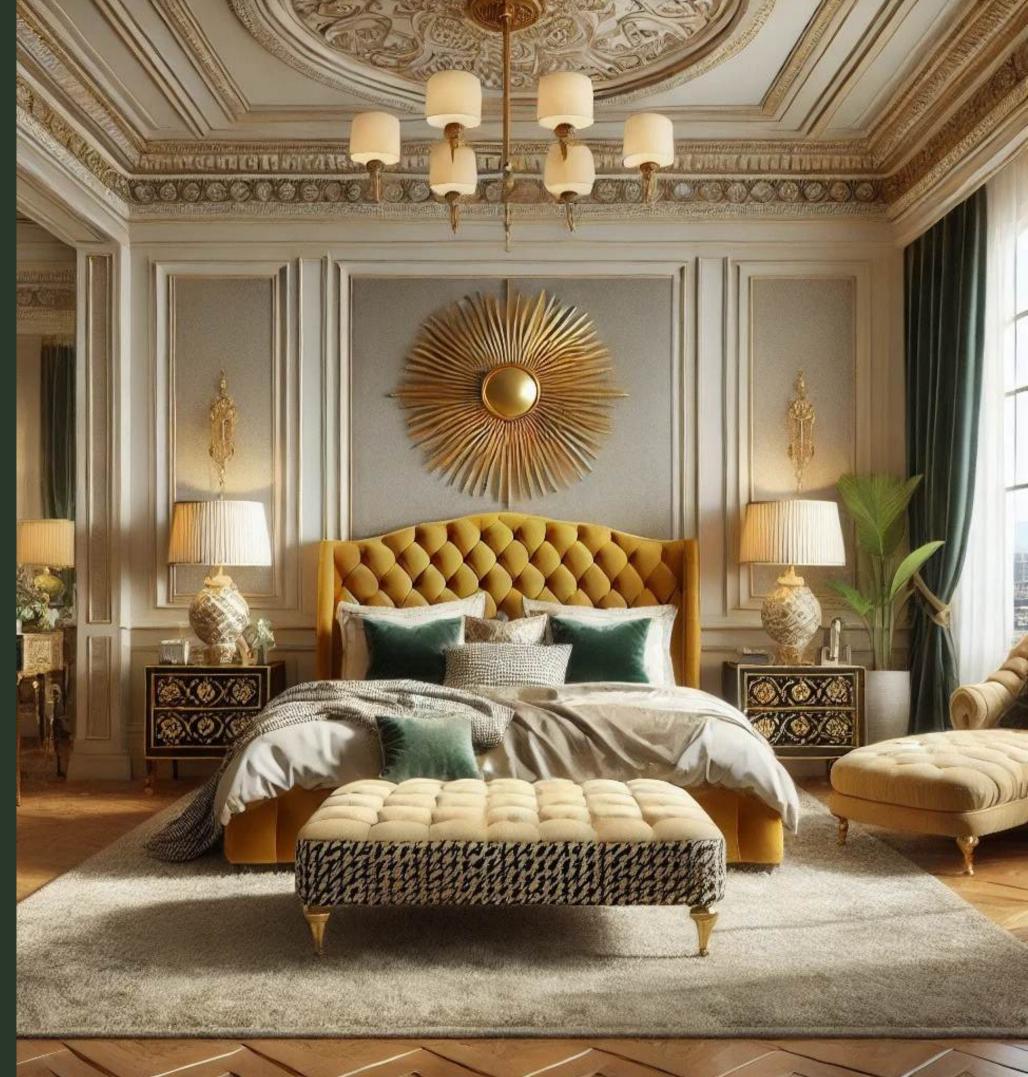

in Eusiness since 2019 to current...

"A GRAND BEDROOM EXUDING OPULENCE WITH INTRICATE CEILING MOLDINGS, TUFTED HEADBOARD, AND VINTAGEinspired furniture. The SPACE IS ILLUMINATED BY WARM LIGHTING FROM CHANDELIERS AND WALL SCONCES, ENHANCING THE RICH WOODEN TEXTURES. A PLUSH AREA RUG ANCHORS THE SETTING, WHILE MODERN TOUCHES LIKE A FLATSCREEN TV ENSURE A SEAMLESS BLEND OF TRADITION AND CONTEMPORARY LIFESTYLE."