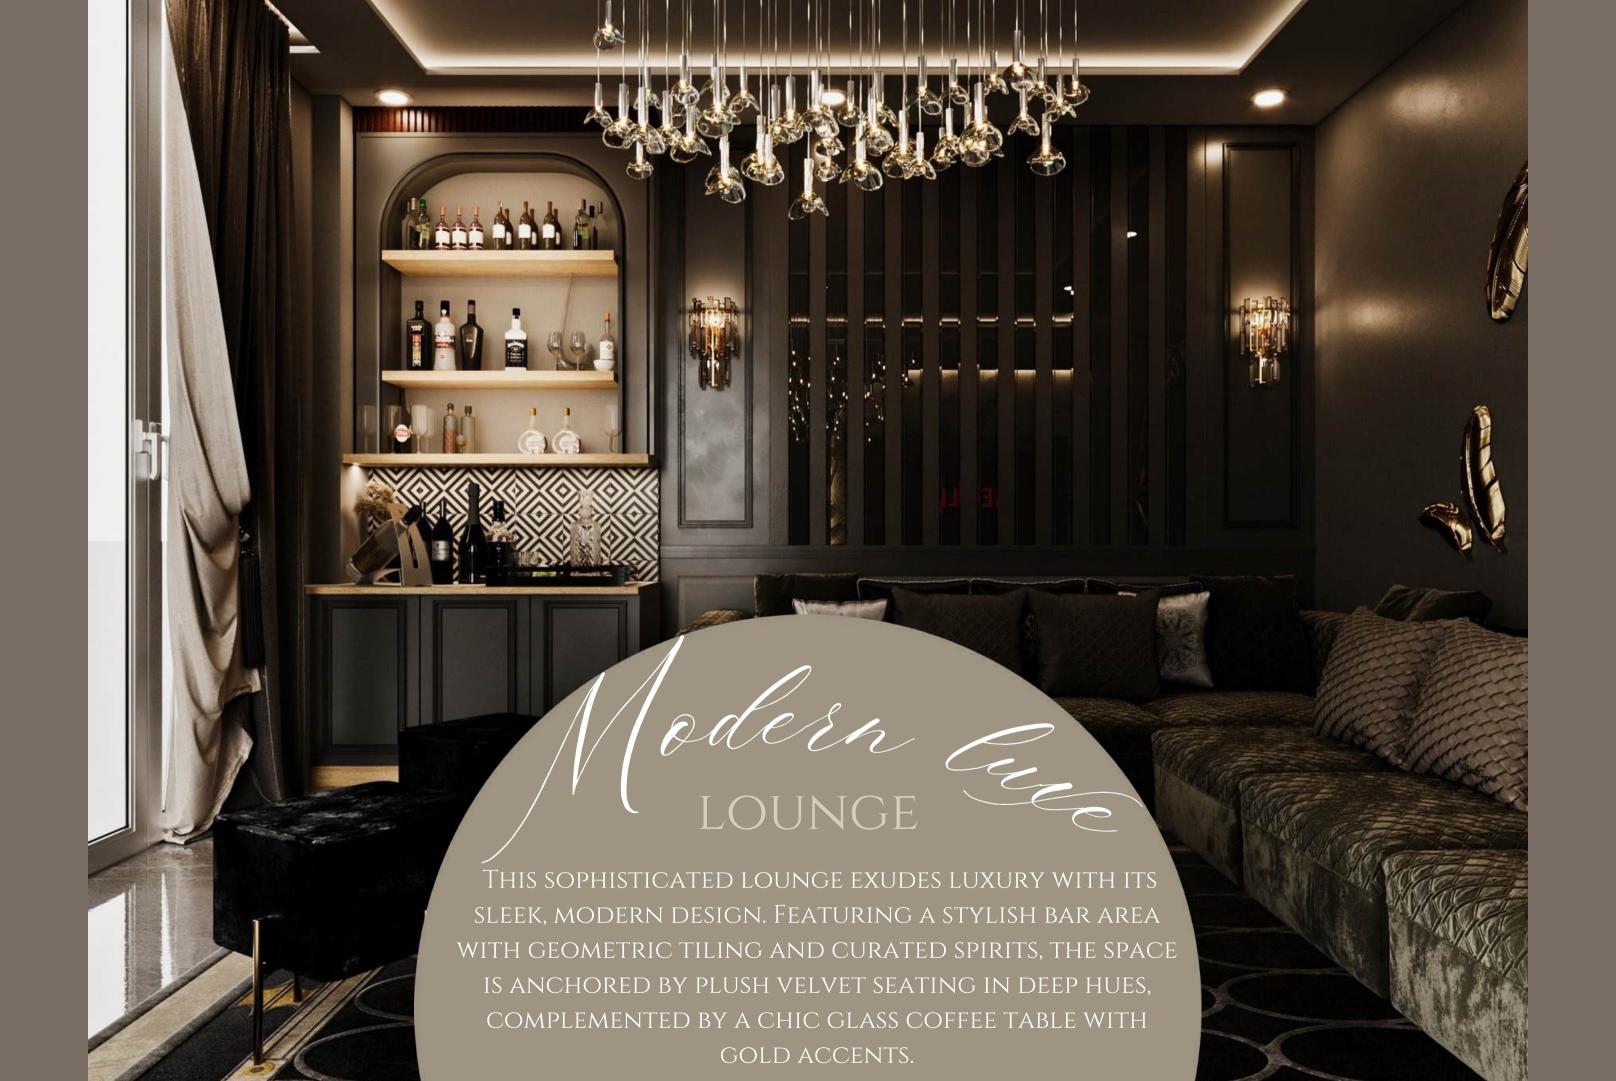

STYLISH ENTERTAINING."







#### Clegan RETREATE

"STEP INTO A WORLD OF OPULENCE AND MODERN SOPHISTICATION WHERE THE DINING AND LIVING SPACES MERGE SEAMLESSLY. THE DINING AREA FEATURES PLUSH, CLOUD-LIKE CHAIRS SURROUNDING A SLEEK WOODEN TABLE, BATHED IN THE SOFT GLOW OF AN ARTISTIC CHANDELIER, MAKING IT THE PERFECT SETTING FOR INTIMATE DINNERS OR FORMAL GATHERINGS. IN THE ADJACENT LIVING AREA, THE WARM, NEUTRAL tones and smooth, curved furniture EVOKE A SENSE OF COMFORT AND LUXURY. THE INTRICATE GOLDEN ACCENTS, SCULPTURAL DECOR, AND SOFT LIGHTING FIXTURES CREATE A WELCOMING AMBIANCE, BLENDING CONTEMPORARY DESIGN WITH TIMELESS ELEGANCE, IDEAL FOR BOTH relaxation and entertainment. This SPACE IS A PERFECT REFLECTION OF MODERN LUXURY LIVING, BALANCING STYLE AND COMFORT IN EVERY DETAIL."







### Panguilly

This serene outdoor space, named Tranquility," embodies a perfect blend of spirituality, nature, and design. At its heart sits a majestic Shiva statue in a MEDITATIVE POSTURE, SYMBOLIZING PEACE and inner balance. Surrounding the STATUE ARE LUSH GREEN PLANTS THAT ENHANCE THE SOOTHING AMBIANCE, WHILE A VERTICAL GARDEN WALL ADDS DEPTH AND VITALITY TO THE SETTING. WATER GENTLY CASCADES FROM THE WALL INTO A TIERED FOUNTAIN BELOW, CREATING A CALMING SOUND THAT HARMONIZES WITH THE TRANQUIL ENVIRONMENT. THOUGHTFULLY PLACED POTTED PLANTS, STONE SCULPTURES, AND SOFT LIGHTING FURTHER ELEVATE THE SPACE, MAKING IT IDEAL FOR MEDITATION, PRAYER, OR QUIET CONTEMPLATION. 'Tranquility" serves as a sanctuary where ELEMENTS OF NATURE AND SPIRITUAL ENERGY CONVERGE, FOSTERING A SENSE OF CALM