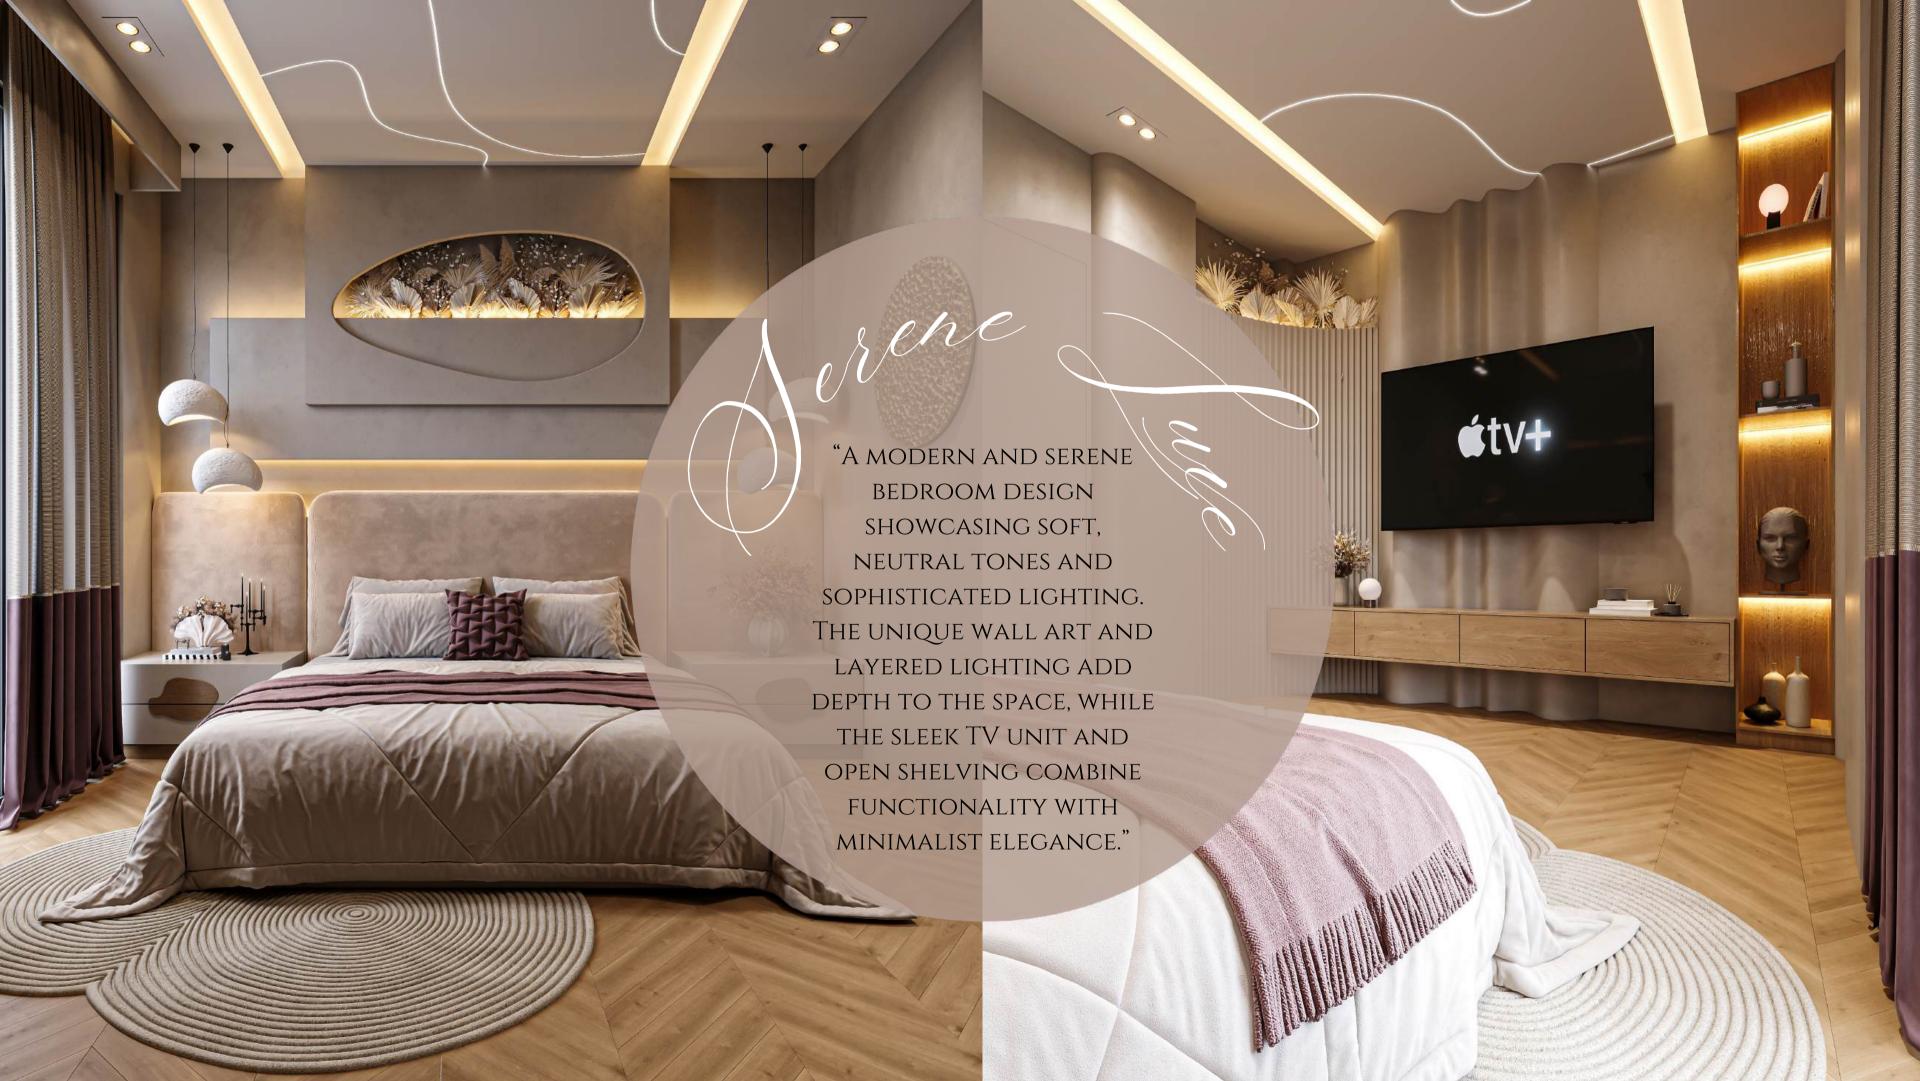

T SETTING FOR TIMELESS MEMORIES."







"AN ELEGANT INTERIOR DESIGN. ON THE LEFT IS A vanity area with ILLUMINATED MIRRORS, A PLUSH VELVET CHAIR, AND SOFT LIGHTING, CREATING A LUXURIOUS AND GLAMOROUS ATMOSPHERE. ON THE RIGHT IS A STYLISH WALK-IN CLOSET WITH BUILT-IN SHELVES, GLASS-PANELED DOORS, AND A COZY SEATING BENCH, GIVING OFF A SOPHISTICATED YET FUNCTIONAL VIBE."





# Med Cassic ENTRANCE

THIS GRAND NEOCLASSICAL ENTRANCE
EMBODIES TIMELESS ELEGANCE,
FEATURING INTRICATELY CARVED
WOODEN DOUBLE DOORS ADORNED
WITH GOLD ACCENTS. THE IMPOSING
CORINTHIAN COLUMNS AND ORNATE
PEDIMENT CROWN THE ENTRANCE,
EXUDING A SENSE OF PRESTIGE.
COMPLEMENTED BY VINTAGE-STYLE
SCONCES AND POLISHED STONE STEPS,
THE DESIGN STRIKES A PERFECT
BALANCE BETWEEN CLASSICAL LUXURY
AND ARCHITECTURAL MAGNIFICENCE.







SAUMYA RUNTHALA IS A DISTINGUISHED INTERIOR ARCHITECT AND DESIGNER RENOWNED FOR HER EXPERTISE IN CREATING BESPOKE ENVIRONMENTS THAT MARRY FUNCTIONALITY WITH AESTHETIC EXCELLENCE. WITH A PORTFOLIO THAT ENCOMPASSES LUXURY RESIDENCES, BUDGET-FRIENDLY HOMES, AND COMMERCIAL SPACES SUCH AS RESTAURANTS, CAFES, JEWELRY STUDIOS, OFFICES, AND VILLAS, SOUMYA BRINGS A WEALTH OF EXPERIENCE TO EVERY PROJECT.

uhlhag

HER APPROACH IS DEEPLY CLIENT-FOCUSED, EMPHASIZING PERSONALIZED ONE-ON-ONE SESSIONS TO TRULY UNDERSTAND AND CATER TO EACH CLIENT'S UNIQUE REQUIREMENTS. THIS ALLOWS HER TO DELIVER QUICK, EFFECTIVE SOLUTIONS WITHOUT COMPROMISING ON QUALITY OR CREATIVITY. SAUMYA IS ALSO SKILLED IN LANDSCAPE PLANNING AND INTERIOR STYLING, OFFERING A HOLISTIC DESIGN SERVICE THAT TRANSFORMS SPACES INTO WORKS