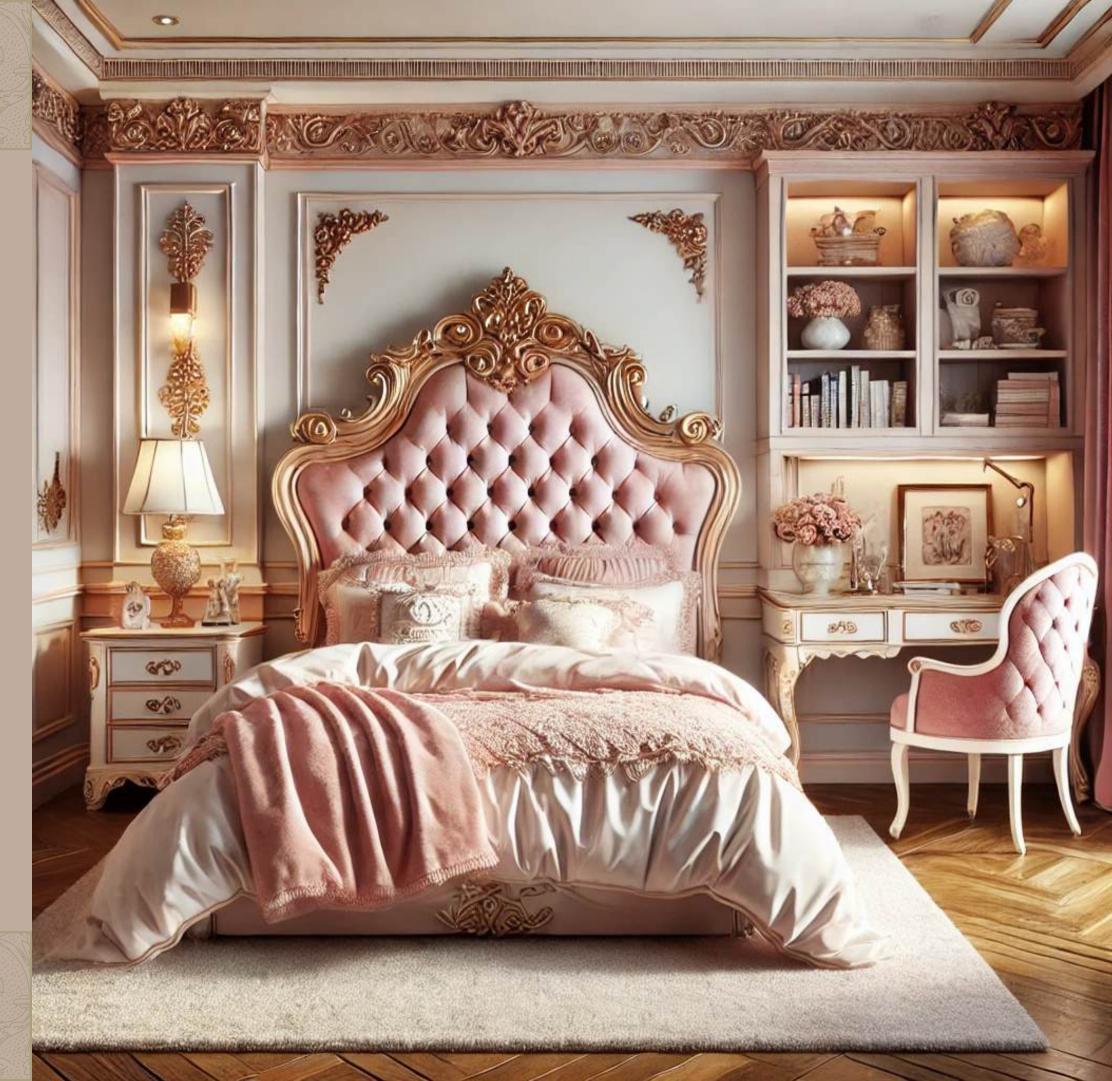

in Eusiness since 2019 to current...

"A GRAND BEDROOM EXUDING OPULENCE WITH INTRICATE CEILING MOLDINGS, TUFTED HEADBOARD, AND VINTAGEinspired furniture. The SPACE IS ILLUMINATED BY WARM LIGHTING FROM CHANDELIERS AND WALL SCONCES, ENHANCING THE RICH WOODEN TEXTURES. A PLUSH AREA RUG ANCHORS THE SETTING, WHILE MODERN TOUCHES LIKE A FLATSCREEN TV ENSURE A SEAMLESS BLEND OF TRADITION AND CONTEMPORARY LIFESTYLE."