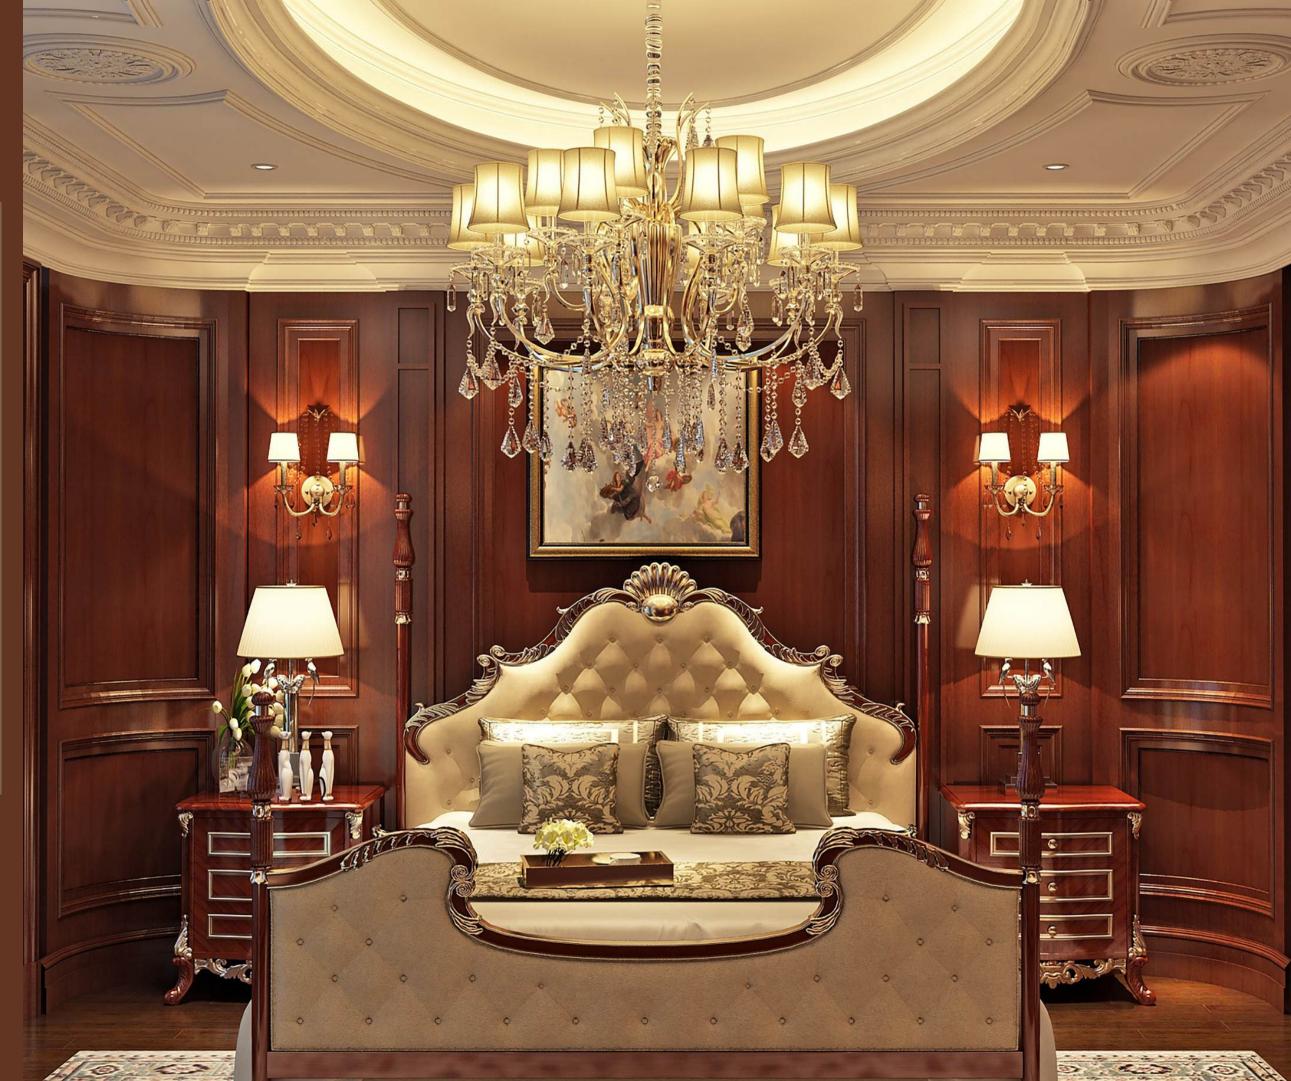

in Eusiness since 2019 to current...

"A GRAND BEDROOM EXUDING OPULENCE WITH INTRICATE CEILING MOLDINGS, TUFTED HEADBOARD, AND VINTAGEinspired furniture. The SPACE IS ILLUMINATED BY WARM LIGHTING FROM CHANDELIERS AND WALL SCONCES, ENHANCING THE RICH WOODEN TEXTURES. A PLUSH AREA RUG ANCHORS THE SETTING, WHILE MODERN TOUCHES LIKE A FLATSCREEN TV ENSURE A SEAMLESS BLEND OF TRADITION AND CONTEMPORARY LIFESTYLE."