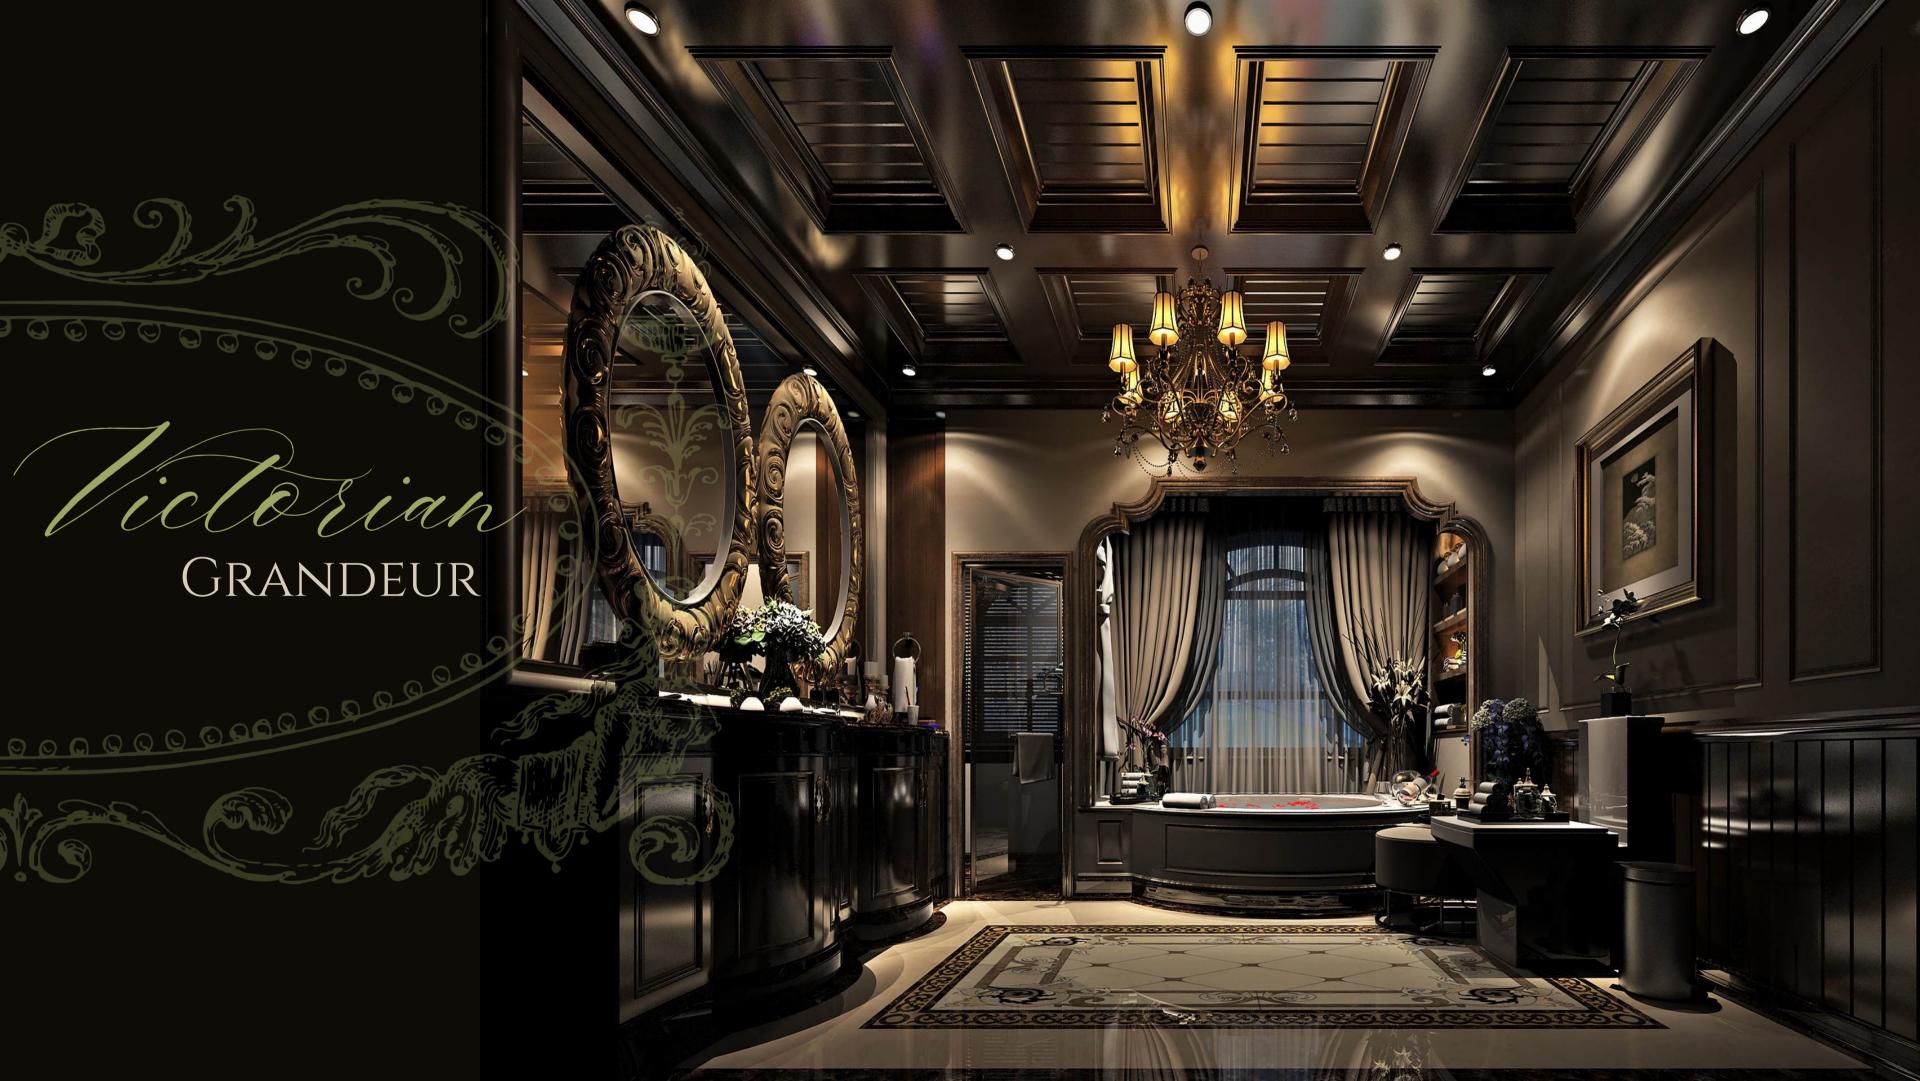

A LUXURIOUS, ELEGANT BATHROOM WITH A CLASSICAL DESIGN. THE SPACE FEATURES ORNATE GOLDEN-FRAMED MIRRORS, A RICHLY DETAILED CEILING, AND SOPHISTICATED LIGHTING FROM A GRAND CHANDELIER. DARK WOOD PANELING AND CABINETRY COMPLEMENT THE PLUSH DRAPERY AROUND THE BATHTUB, ENHANCING THE ROOM'S REGAL AMBIANCE. MARBLE FLOORING WITH INTRICATE PATTERNS ADDS TO THE OPULENT ATMOSPHERE, CREATING A REFINED AND TIMELESS AESTHETIC.