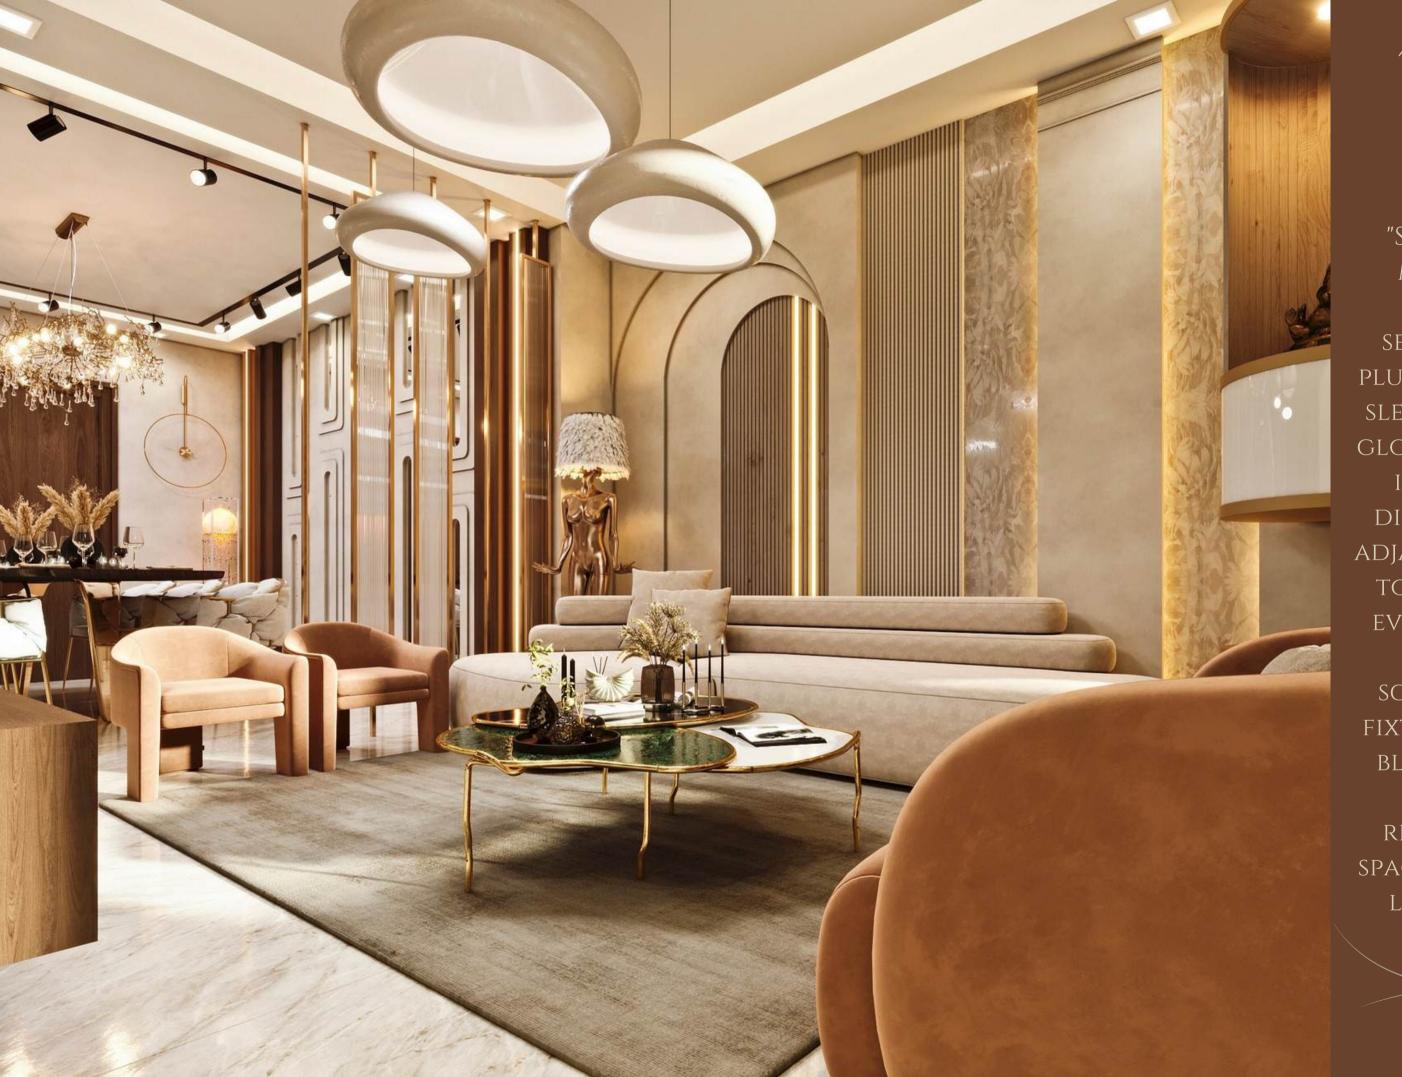

#### Clegan RETREATE

"STEP INTO A WORLD OF OPULENCE AND MODERN SOPHISTICATION WHERE THE DINING AND LIVING SPACES MERGE SEAMLESSLY. THE DINING AREA FEATURES PLUSH, CLOUD-LIKE CHAIRS SURROUNDING A SLEEK WOODEN TABLE, BATHED IN THE SOFT GLOW OF AN ARTISTIC CHANDELIER, MAKING IT THE PERFECT SETTING FOR INTIMATE DINNERS OR FORMAL GATHERINGS. IN THE ADJACENT LIVING AREA, THE WARM, NEUTRAL tones and smooth, curved furniture EVOKE A SENSE OF COMFORT AND LUXURY. THE INTRICATE GOLDEN ACCENTS, SCULPTURAL DECOR, AND SOFT LIGHTING FIXTURES CREATE A WELCOMING AMBIANCE, BLENDING CONTEMPORARY DESIGN WITH TIMELESS ELEGANCE, IDEAL FOR BOTH relaxation and entertainment. This SPACE IS A PERFECT REFLECTION OF MODERN LUXURY LIVING, BALANCING STYLE AND COMFORT IN EVERY DETAIL."