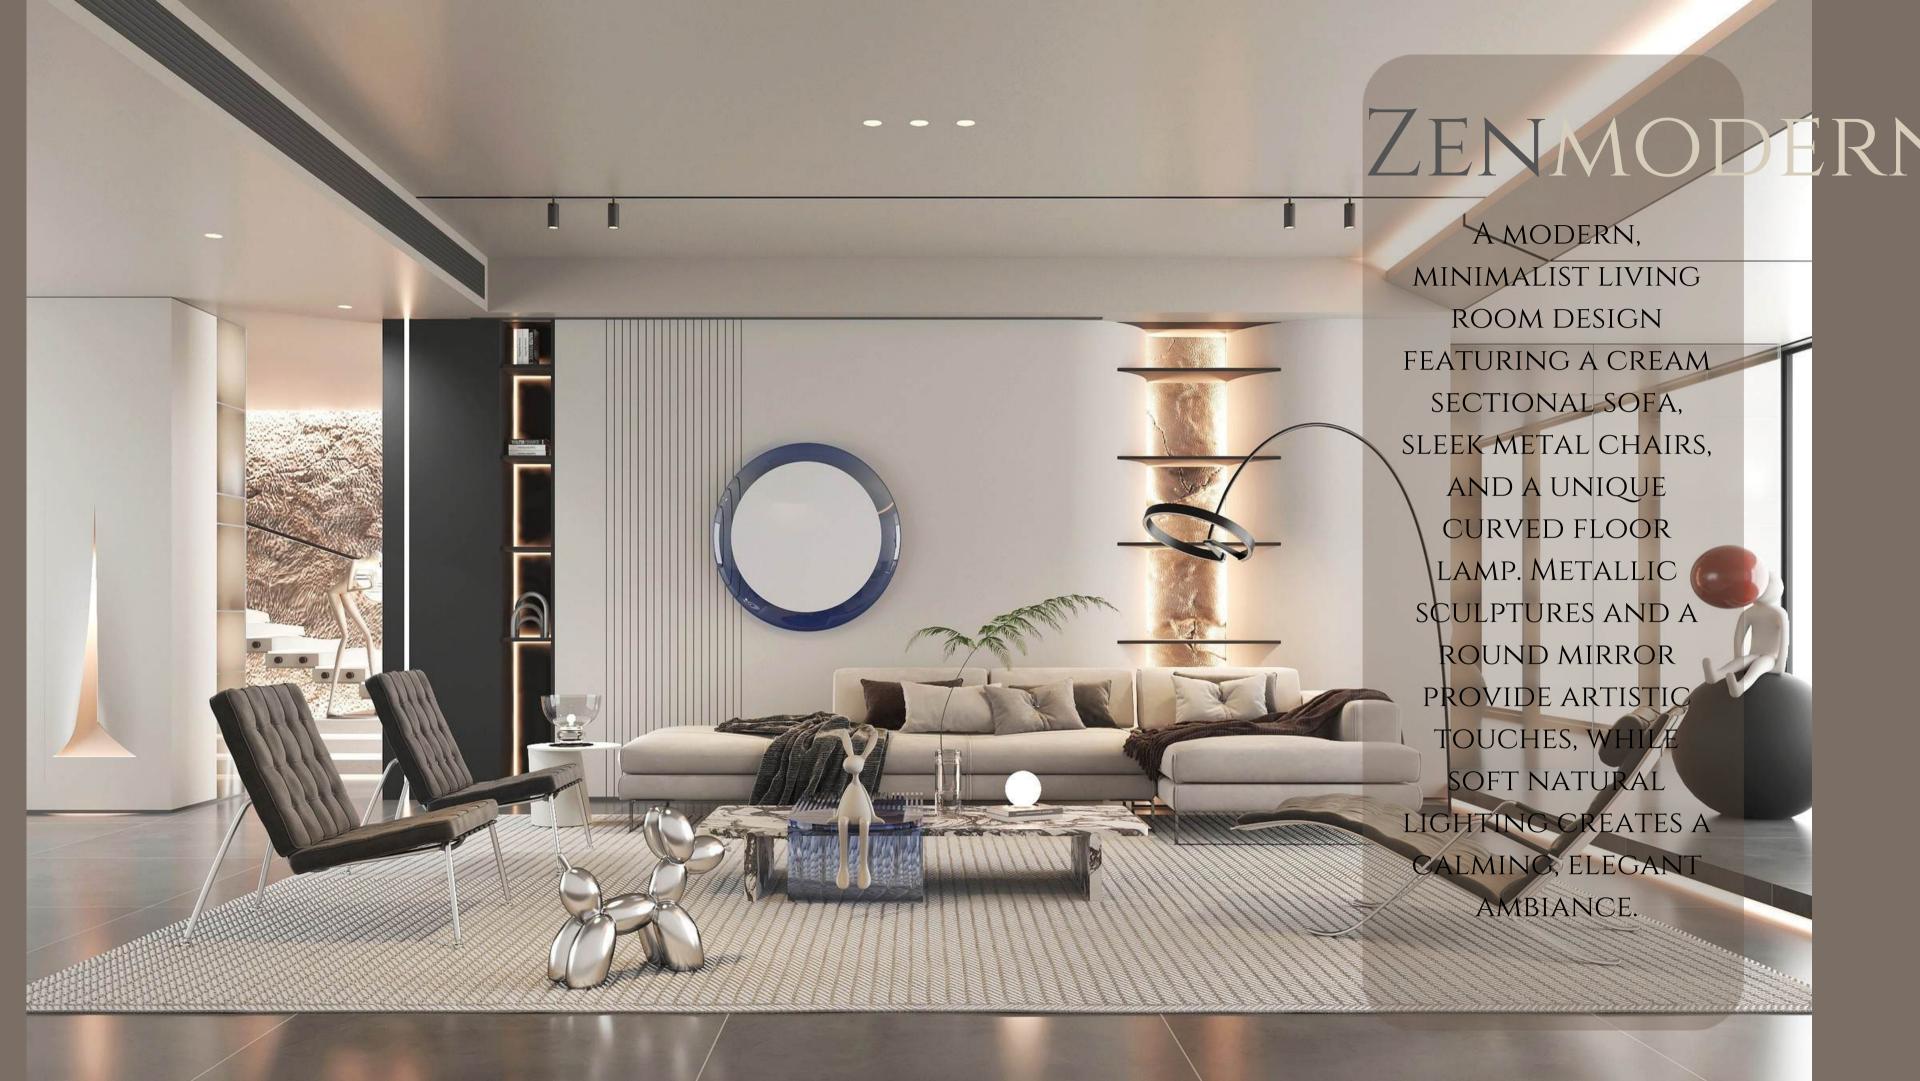

Indo-Chine, minimalist designs, fusion, and contemporary styles,
Saumya\_RunthalaDesigns is adept at transforming spaces to reflect the unique tastes and needs of each client. Our team is committed to excellence, ensuring every project is a seamless blend of functionality and artistry, resulting in spaces that are not only beautiful but also truly livable."









A LUXURIOUS, ELEGANT BATHROOM WITH A CLASSICAL DESIGN. THE SPACE FEATURES ORNATE GOLDEN-FRAMED MIRRORS, A RICHLY DETAILED CEILING, AND SOPHISTICATED LIGHTING FROM A GRAND CHANDELIER. DARK WOOD PANELING AND CABINETRY COMPLEMENT THE PLUSH DRAPERY AROUND THE BATHTUB, ENHANCING THE ROOM'S REGAL AMBIANCE. MARBLE FLOORING WITH INTRICATE PATTERNS ADDS TO THE OPULENT ATMOSPHERE, CREATING A REFINED AND TIMELESS AESTHETIC.

















# Cecles EDEN

"BEAUTIFULLY DESIGNED MODERN TERRACE OFFERS A TRANQUIL OUTDOOR SPACE WHERE NATURE AND ARCHITECTURE
HARMONIOUSLY BLEND. THE SLEEK WOODEN PERGOLA AND MINIMALIST FURNITURE THE OPEN LAYOUT AND CLEAN LINES REFLECT A SENSE OF CALM AND BALANCE. A SOPHISTICATED MEZZANINE TERRACE THAT EXUDES LUXURY AND ARTISTRY. THE BLACK AND WHITE PRINTED TILES PROVIDE AN ARTISTIC FOUNDATION, WHILE A GRACEFUL STATUE SERVES AS A FOCAL POINT, CREATES A PERFECT ENVIRONMENT FOR PEACEFUL CONTEMPLATION AND STYLISH ENTERTAINING."







#### Clegan RETREATE

"STEP INTO A WORLD OF OPULENCE AND MODERN SOPHISTICATION WHERE THE DINING AND LIVING SPACES MERGE SEAMLESSLY. THE DINING AREA FEATURES PLUSH, CLOUD-LIKE CHAIRS SURROUNDING A SLEEK WOODEN TABLE, BATHED IN THE SOFT GLOW OF AN ARTISTIC CHANDELIER, MAK