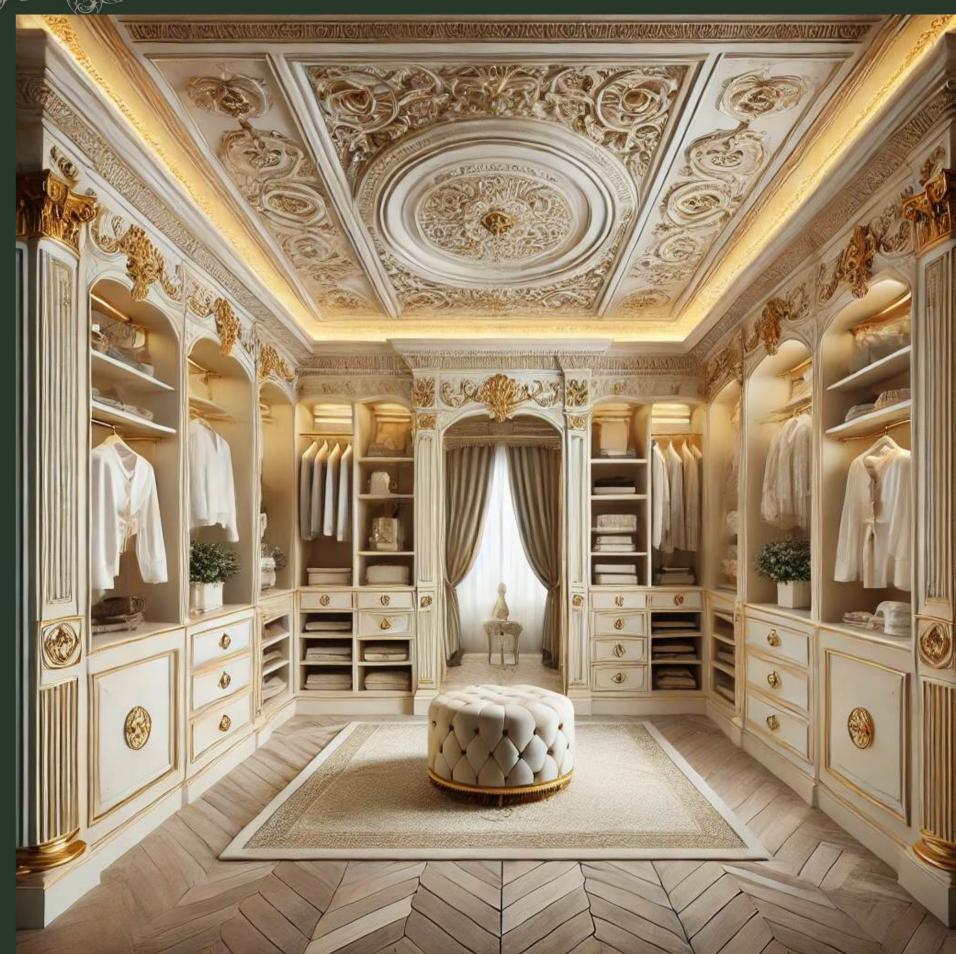

"AN ELEGANT INTERIOR DESIGN. ON THE LEFT IS A vanity area with ILLUMINATED MIRRORS, A PLUSH VELVET CHAIR, AND SOFT LIGHTING, CREATING A LUXURIOUS AND GLAMOROUS ATMOSPHERE. ON THE RIGHT IS A STYLISH WALK-IN CLOSET WITH BUILT-IN SHELVES, GLASS-PANELED DOORS, AND A COZY SEATING BENCH, GIVING OFF A SOPHISTICATED YET FUNCTIONAL VIBE."