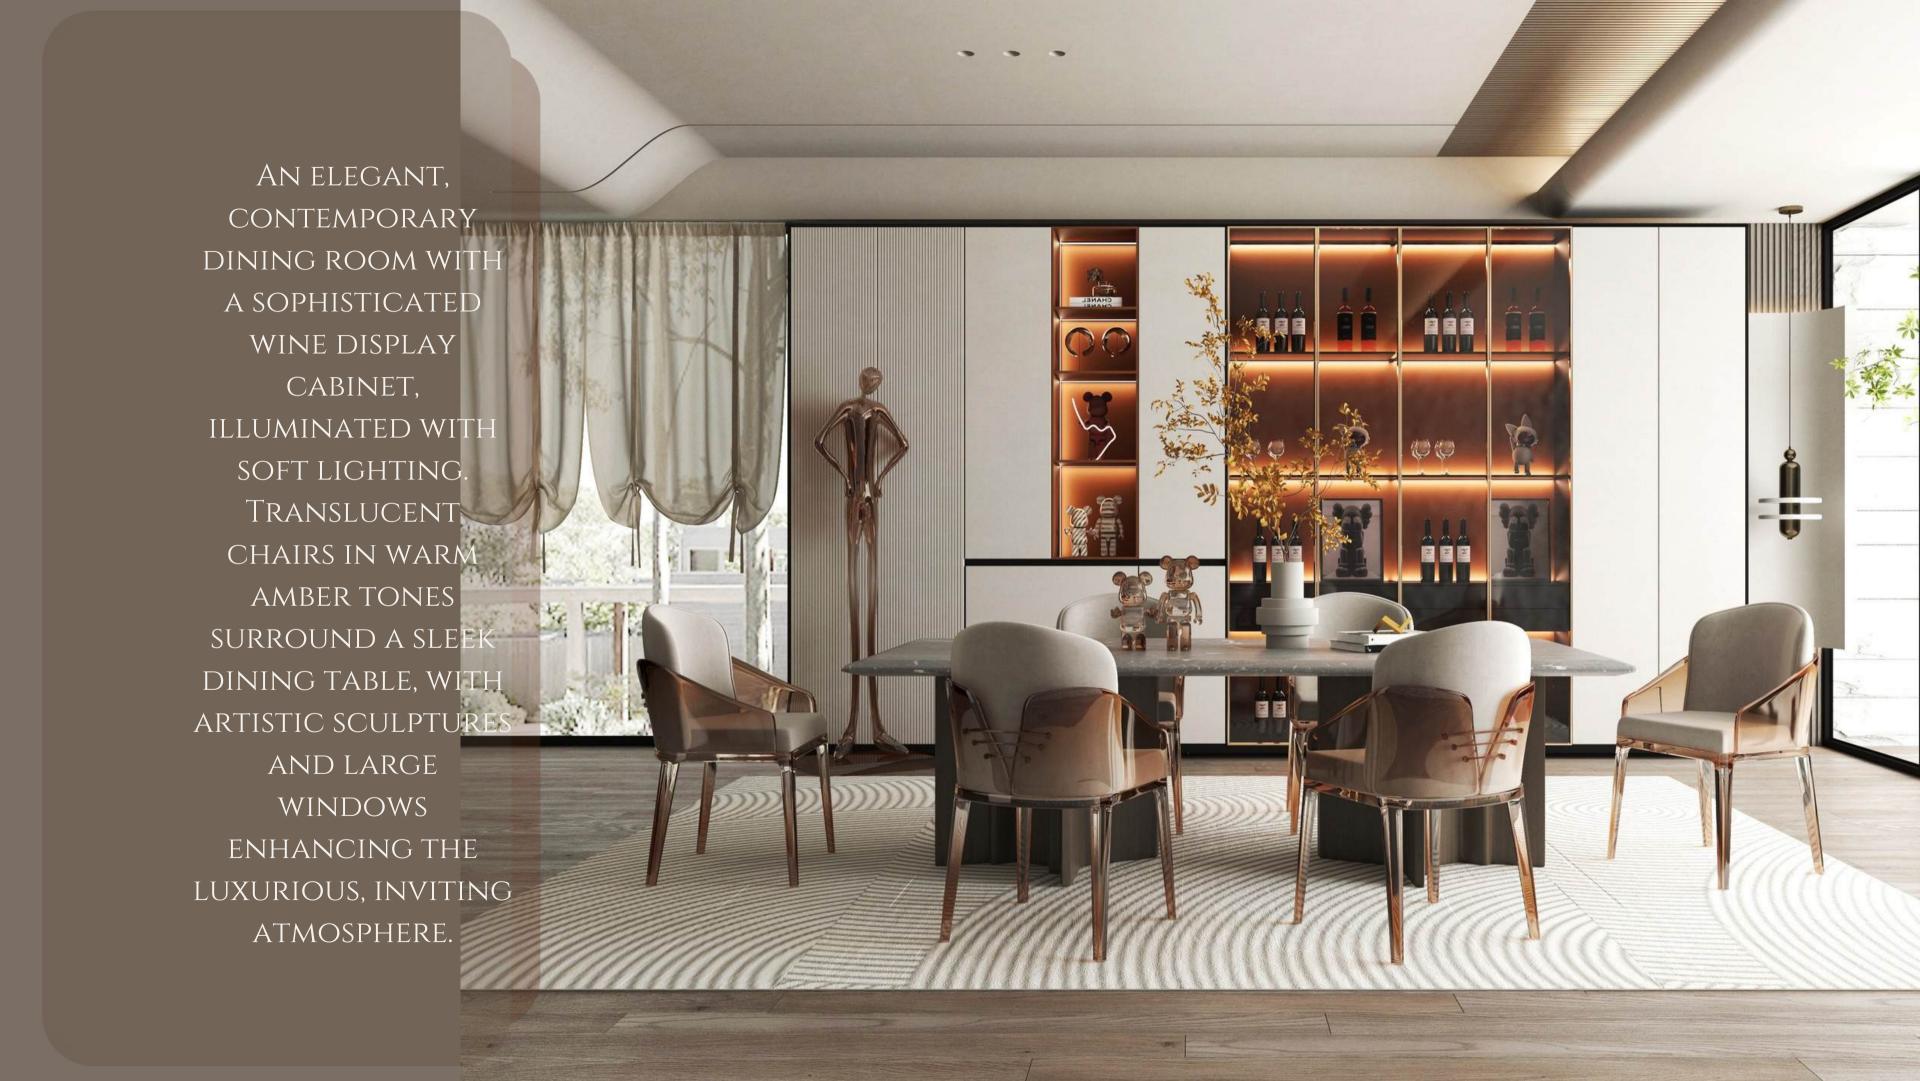

ndo-Chine, minimalist designs, fusion, and contemporary styles,
Saumya\_RunthalaDesigns is adept at transforming spaces to reflect the unique tastes and needs of each client. Our team is committed to excellence, ensuring every project is a seamless blend of functionality and artistry, resulting in spaces that are not only beautiful but also truly livable."









A LUXURIOUS, ELEGANT BATHROOM WITH A CLASSICAL DESIGN. THE SPACE FEATURES ORNATE GOLDEN-FRAMED MIRRORS, A RICHLY DETAILED CEILING, AND SOPHISTICATED LIGHTING FROM A GRAND CHANDELIER. DARK WOOD PANELING AND CABINETRY COMPLEMENT THE PLUSH DRAPERY AROUND THE BATHTUB, ENHANCING THE ROOM'S REGAL AMBIANCE. MARBLE FLOORING WITH INTRICATE PATTERNS ADDS TO THE OPULENT ATMOSPHERE, CREATING A REFINED AND TIMELESS AESTHETIC.

















# Cecles EDEN

"BEAUTIFULLY DESIGNED MODERN TERRACE OFFERS A TRANQUIL OUTDOOR SPACE WHERE NATURE AND ARCHITECTURE
HARMONIOUSLY BLEND. THE SLEEK WOODEN PERGOLA AND MINIMALIST FURNITURE THE OPEN LAYOUT AND CLEAN LINES REFLECT A SENSE OF CALM AND BALANCE. A SOPHISTICATED MEZZANINE TERRACE THAT EXUDES LUXURY AND ARTISTRY. THE BLACK AND WHITE PRINTED TILES PROVIDE AN ARTISTIC FOUNDATION, WHILE A GRACEFUL STATUE SERVES AS A FOCAL POINT, CREATES A PERFECT ENVIRONMENT FOR PEACEFUL CONTEMPLATION AND STYLISH ENTERTAINING."







#### Clegan RETREATE

"STEP INTO A WORLD OF OPULENCE AND MODERN SOPHISTICATION WHERE THE DINING AND LIVING SPACES MERGE SEAMLESSLY. THE DINING AREA FEATURES PLUSH, CLOUD-LIKE CHAIRS SURROUNDING A SLEEK WOODEN TABLE, BATHED IN THE SOFT GLOW OF AN ARTISTIC CHANDELIER, MAKIN