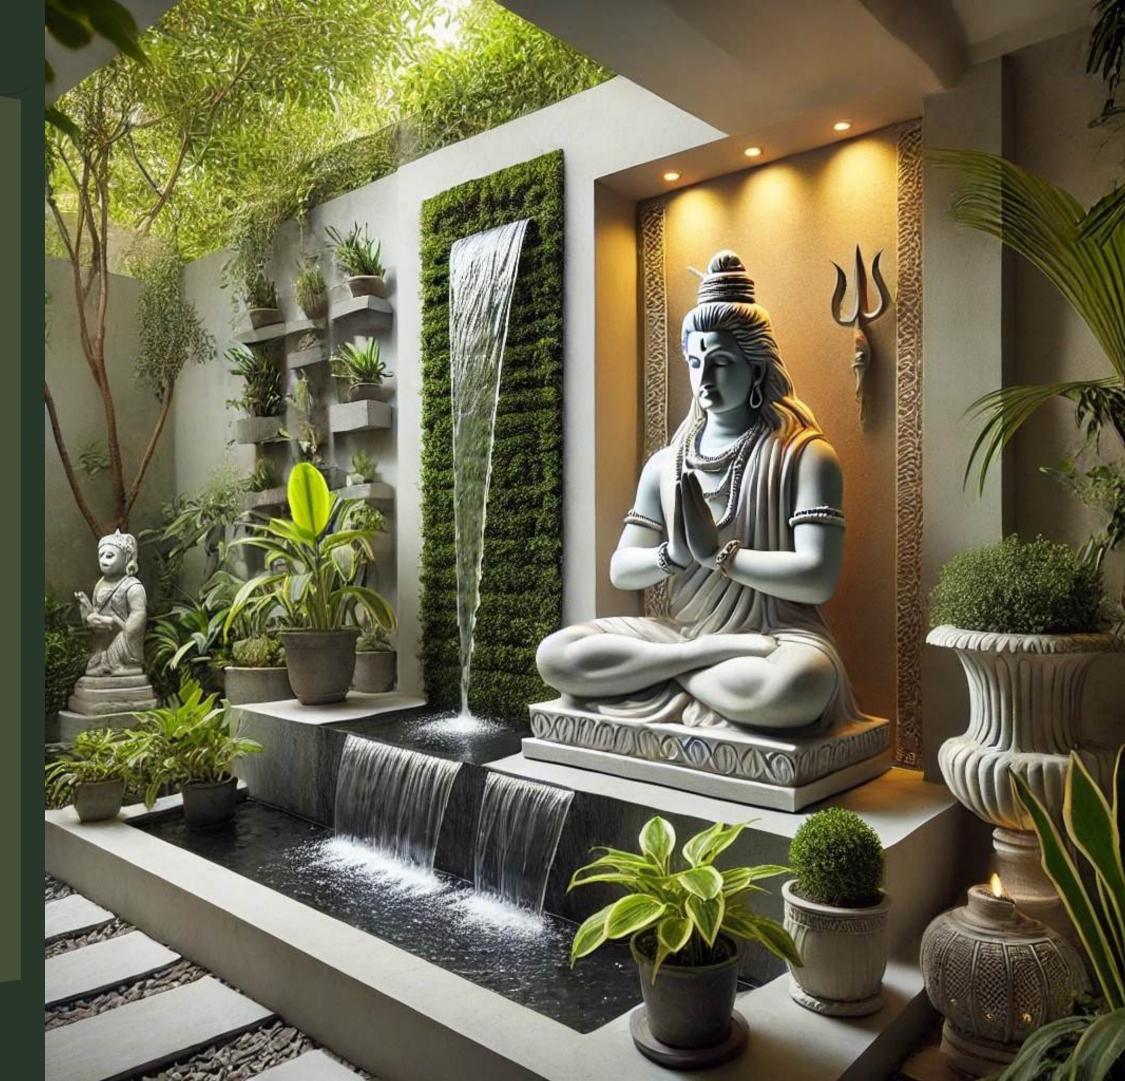

# Cecles EDEN

"BEAUTIFULLY DESIGNED MODERN TERRACE OFFERS A TRANQUIL OUTDOOR SPACE WHERE NATURE AND ARCHITECTURE
HARMONIOUSLY BLEND. THE SLEEK WOODEN PERGOLA AND MINIMALIST FURNITURE THE OPEN LAYOUT AND CLEAN LINES REFLECT A SENSE OF CALM AND BALANCE. A SOPHISTICATED MEZZANINE TERRACE THAT EXUDES LUXURY AND ARTISTRY. THE BLACK AND WHITE PRINTED TILES PROVIDE AN ARTISTIC FOUNDATION, WHILE A GRACEFUL STATUE SERVES AS A FOCAL POINT, CREATES A PERFECT ENVIRONMENT FOR PEACEFUL CONTEMPLATION AND STYLISH ENTERTAINING."