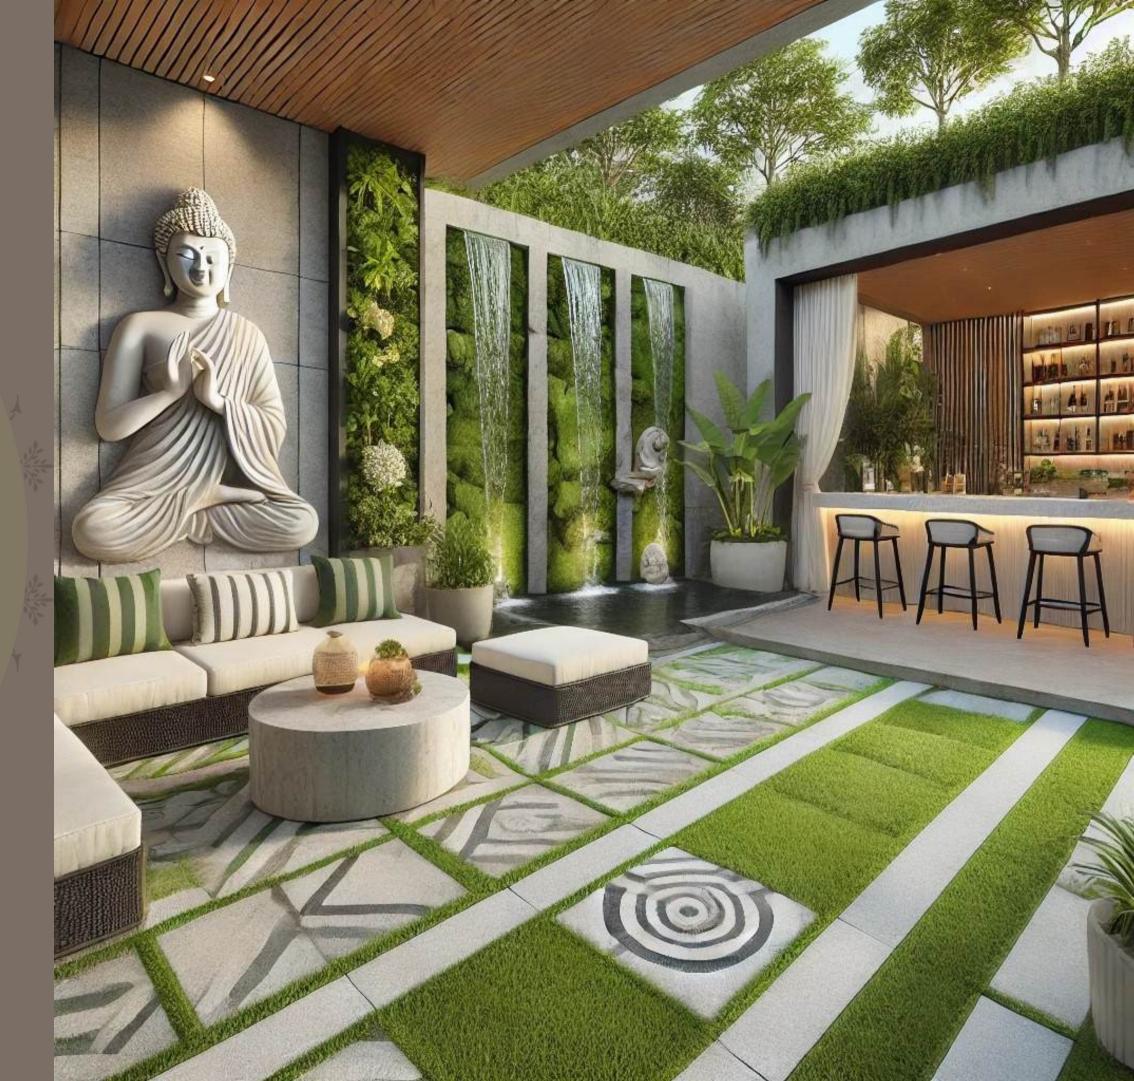

### Panguilly

This serene outdoor space, named Tranquility," embodies a perfect blend of spirituality, nature, and design. At its heart sits a majestic Shiva statue in a MEDITATIVE POSTURE, SYMBOLIZING PEACE and inner balance. Surrounding the STATUE ARE LUSH GREEN PLANTS THAT ENHANCE THE SOOTHING AMBIANCE, WHILE A VERTICAL GARDEN WALL ADDS DEPTH AND VITALITY TO THE SETTING. WATER GENTLY CASCADES FROM THE WALL INTO A TIERED FOUNTAIN BELOW, CREATING A CALMING SOUND THAT HARMONIZES WITH THE TRANQUIL ENVIRONMENT. THOUGHTFULLY PLACED POTTED PLANTS, STONE SCULPTURES, AND SOFT LIGHTING FURTHER ELEVATE THE SPACE, MAKING IT IDEAL FOR MEDITATION, PRAYER, OR QUIET CONTEMPLATION. 'Tranquility" serves as a sanctuary where ELEMENTS OF NATURE AND SPIRITUAL ENERGY CONVERGE, FOSTERING A SENSE OF CALM AND CONNECTION TO THE SELF.