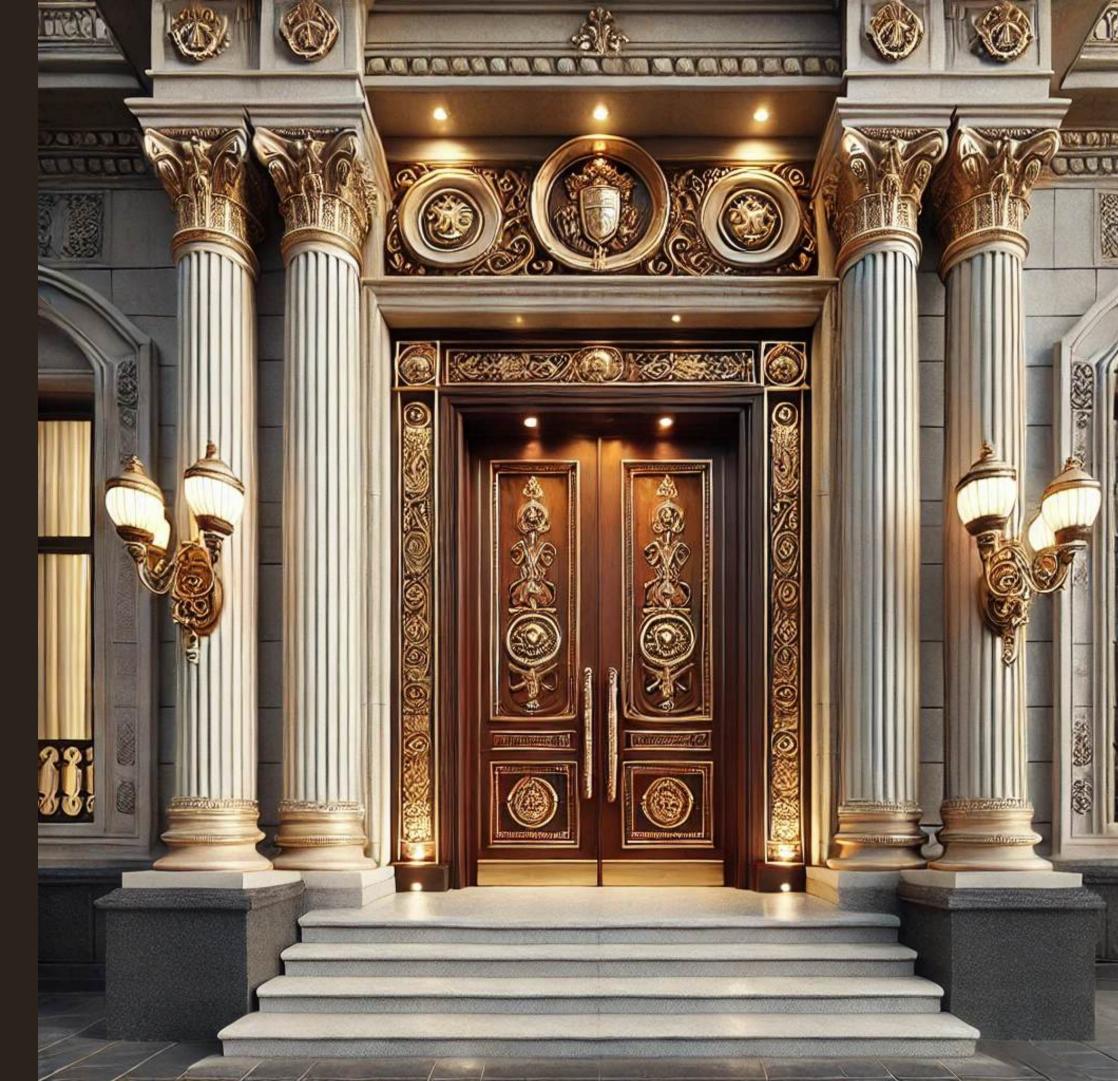

# Med Cassic ENTRANCE

THIS GRAND NEOCLASSICAL ENTRANCE
EMBODIES TIMELESS ELEGANCE,
FEATURING INTRICATELY CARVED
WOODEN DOUBLE DOORS ADORNED
WITH GOLD ACCENTS. THE IMPOSING
CORINTHIAN COLUMNS AND ORNATE
PEDIMENT CROWN THE ENTRANCE,
EXUDING A SENSE OF PRESTIGE.
COMPLEMENTED BY VINTAGE-STYLE
SCONCES AND POLISHED STONE STEPS,
THE DESIGN STRIKES A PERFECT
BALANCE BETWEEN CLASSICAL LUXURY
AND ARCHITECTURAL MAGNIFICENCE.