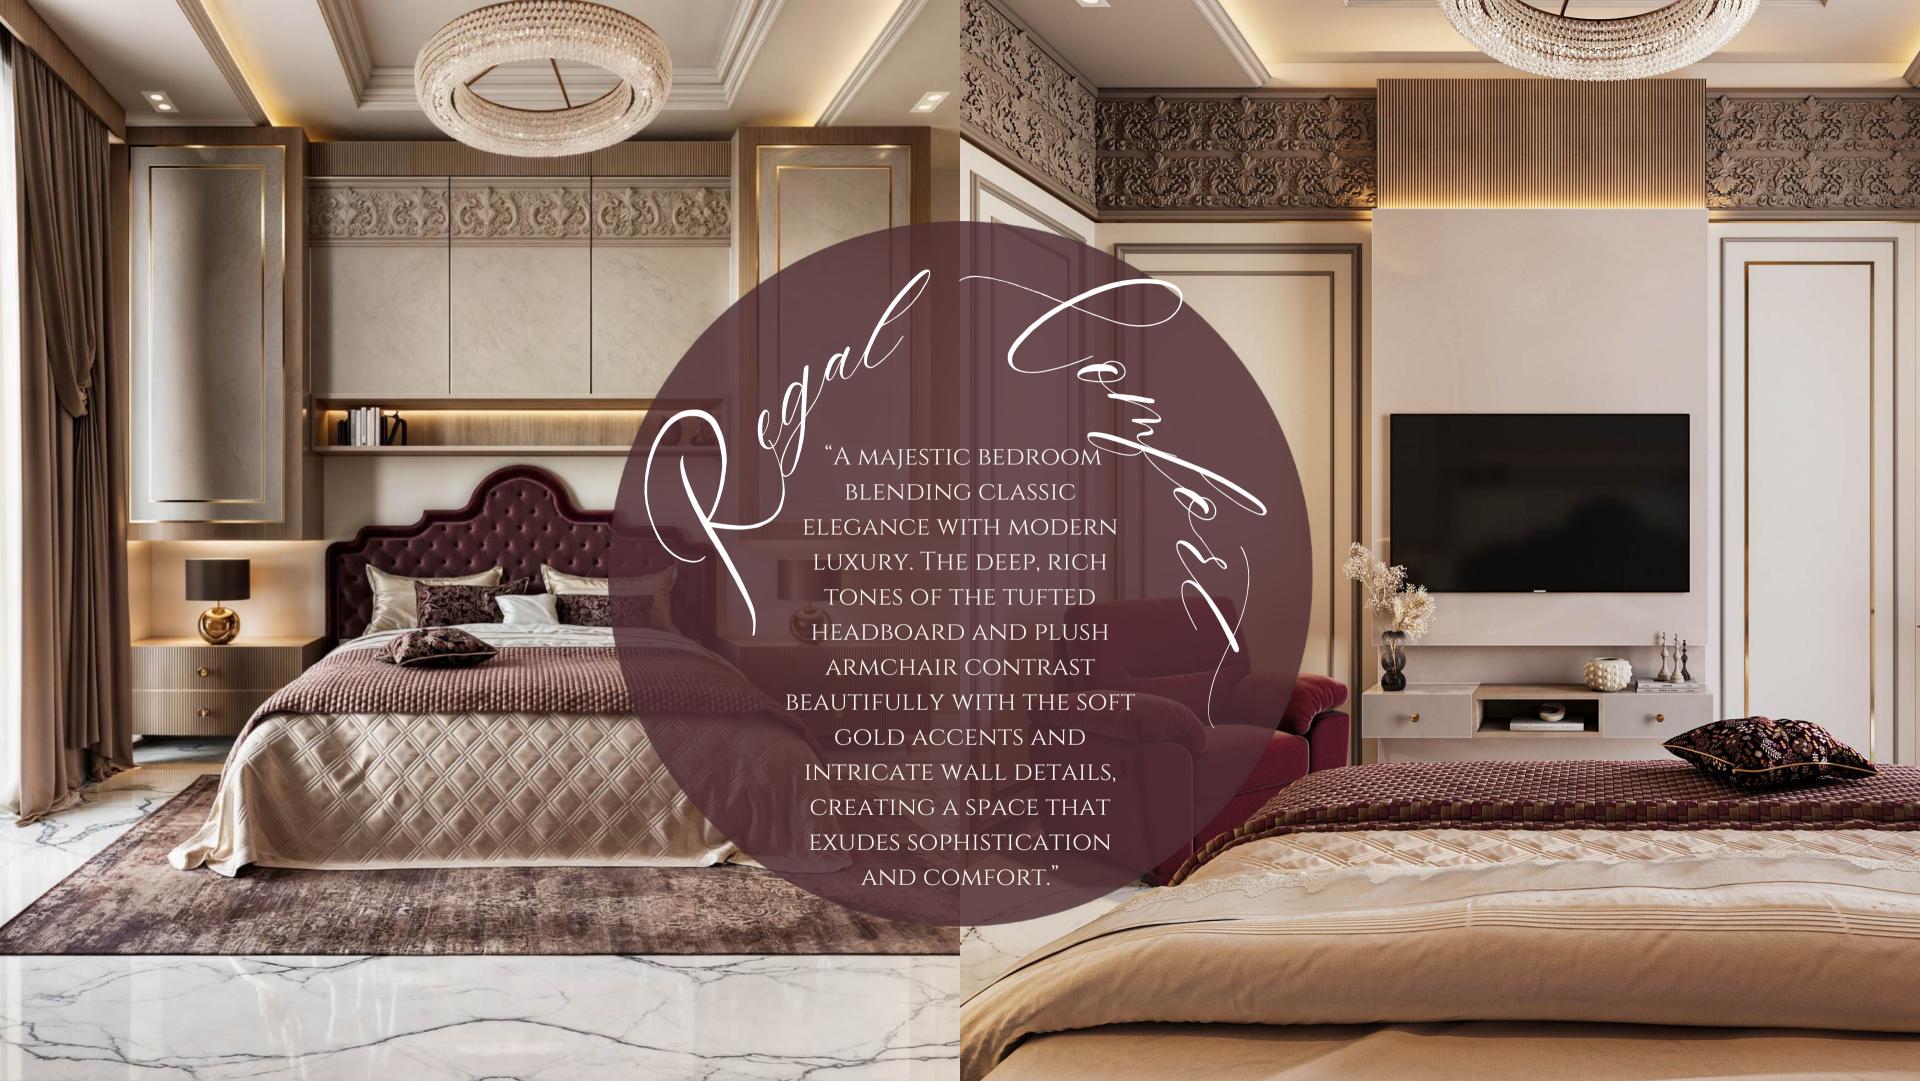

SETTING FOR TIMELESS MEMORIES."







"AN ELEGANT INTERIOR DESIGN. ON THE LEFT IS A vanity area with ILLUMINATED MIRRORS, A PLUSH VELVET CHAIR, AND SOFT LIGHTING, CREATING A LUXURIOUS AND GLAMOROUS ATMOSPHERE. ON THE RIGHT IS A STYLISH WALK-IN CLOSET WITH BUILT-IN SHELVES, GLASS-PANELED DOORS, AND A COZY SEATING BENCH, GIVING OFF A SOPHISTICATED YET FUNCTIONAL VIBE."





# Med Cassic ENTRANCE

THIS GRAND NEOCLASSICAL ENTRANCE
EMBODIES TIMELESS ELEGANCE,
FEATURING INTRICATELY CARVED
WOODEN DOUBLE DOORS ADORNED
WITH GOLD ACCENTS. THE IMPOSING
CORINTHIAN COLUMNS AND ORNATE
PEDIMENT CROWN THE ENTRANCE,
EXUDING A SENSE OF PRESTIGE.
COMPLEMENTED BY VINTAGE-STYLE
SCONCES AND POLISHED STONE STEPS,
THE DESIGN STRIKES A PERFECT
BALANCE BETWEEN CLASSICAL LUXURY
AND ARCHITECTURAL MAGNIFICENCE.







SAUMYA RUNTHALA IS A DISTINGUISHED INTERIOR ARCHITECT AND DESIGNER RENOWNED FOR HER EXPERTISE IN CREATING BESPOKE ENVIRONMENTS THAT MARRY FUNCTIONALITY WITH AESTHETIC EXCELLENCE. WITH A PORTFOLIO THAT ENCOMPASSES LUXURY RESIDENCES, BUDGET-FRIENDLY HOMES, AND COMMERCIAL SPACES SUCH AS RESTAURANTS, CAFES, JEWELRY STUDIOS, OFFICES, AND VILLAS, SOUMYA BRINGS A WEALTH OF EXPERIENCE TO EVERY PROJECT.

uhlhag

HER APPROACH IS DEEPLY CLIENT-FOCUSED, EMPHASIZING PERSONALIZED ONE-ON-ONE SESSIONS TO TRULY UNDERSTAND AND CATER TO EACH CLIENT'S UNIQUE REQUIREMENTS. THIS ALLOWS HER TO DELIVER QUICK, EFFECTIVE SOLUTIONS WITHOUT COMPROMISING ON QUALITY OR CREATIVITY. SAUMYA IS ALSO SKILLED IN LANDSCAPE PLANNING AND INTERIOR STYLING, OFFERING A HOLISTIC DESIGN SERVICE THAT TRANSFORMS SPACES INTO WORKS OF