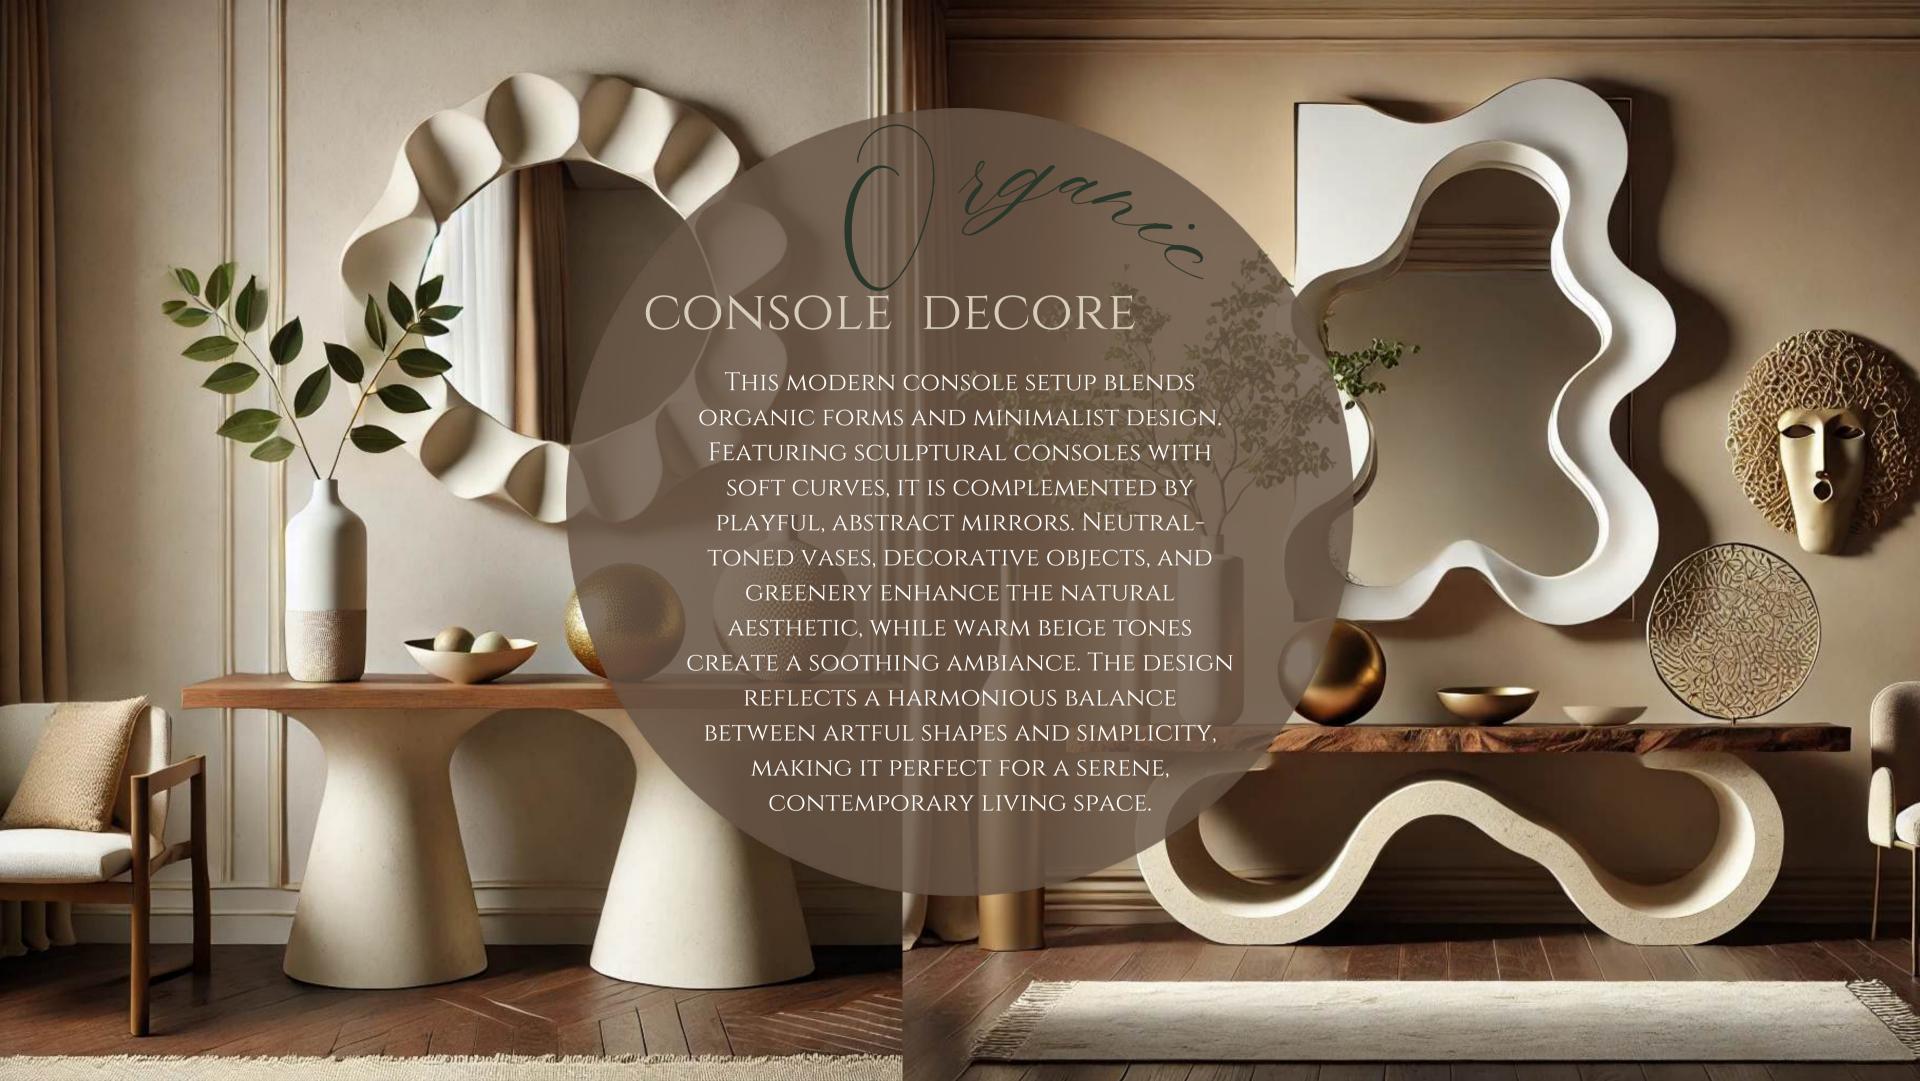

tdoor space, named Tranquility," embodies a perfect blend of spirituality, nature, and design. At its heart sits a majestic Shiva statue in a MEDITATIVE POSTURE, SYMBOLIZING PEACE and inner balance. Surrounding the STATUE ARE LUSH GREEN PLANTS THAT ENHANCE THE SOOTHING AMBIANCE, WHILE A VERTICAL GARDEN WALL ADDS DEPTH AND VITALITY TO THE SETTING. WATER GENTLY CASCADES FROM THE WALL INTO A TIERED FOUNTAIN BELOW, CREATING A CALMING SOUND THAT HARMONIZES WITH THE TRANQUIL ENVIRONMENT. THOUGHTFULLY PLACED POTTED PLANTS, STONE SCULPTURES, AND SOFT LIGHTING FURTHER ELEVATE THE SPACE, MAKING IT IDEAL FOR MEDITATION, PRAYER, OR QUIET CONTEMPLATION. 'Tranquility" serves as a sanctuary where ELEMENTS OF NATURE AND SPIRITUAL ENERGY CONVERGE, FOSTERING A SENSE OF CALM AND CONNECTION TO THE SELF.







## Regal Neams

"A DREAMY HAVEN FOR LITTLE ROYALS, BLENDING LUXURIOUS PINK TONES WITH INTRICATE GOLD DETAILING. EVERY PIECE REFLECTS ELEGANCE AND WHIMSY, CREATING THE PERFECT SETTING FOR TIMELESS MEMORIES."







"AN ELEGANT INTERIOR DESIGN. ON THE LEFT IS A vanity area with ILLUMINATED MIRRORS, A PLUSH VELVET CHAIR, AND SOFT LIGHTING, CREATING A LUXURIOUS AND GLAMOROUS ATMOSPHERE. ON THE RIGHT IS A STYLISH WALK-IN CLOSET WITH BUILT-IN SHELVES, GLASS-PANELED DOORS, AND A COZY SEATING BENCH, GIVING OFF A SOPHISTICATED YET FUNCTIONAL VIBE."





# Med Cassic ENTRANCE

THIS GRAND NEOCLASSICAL ENTRANCE
EMBODIES TIMELESS ELEGANCE,
FEATURING INTRICATELY CARVED
WOODEN DOUBLE DOORS ADORNED
WITH GOLD ACCENTS. THE IMPOSING
CORINTHIAN COLUMNS AND ORNATE
PEDIMENT CROWN THE ENTRANCE,
EXUDING A SENSE