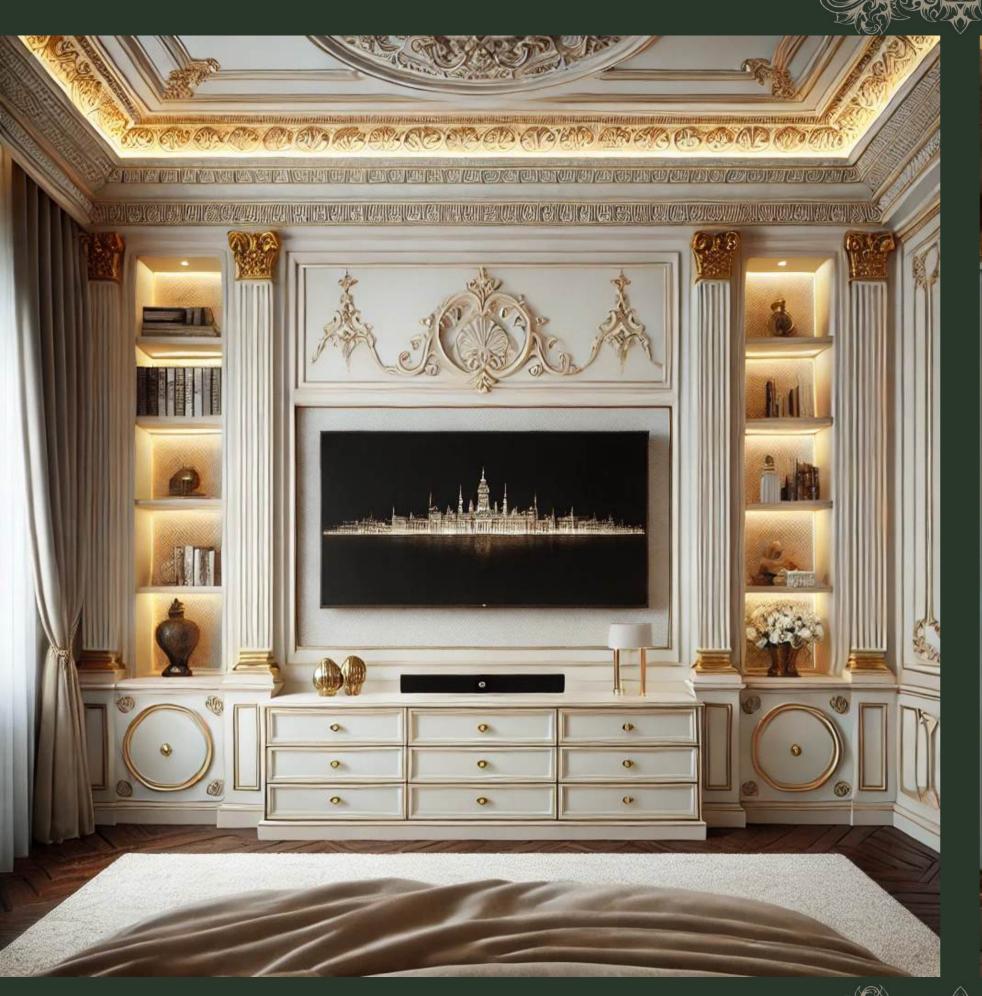

in Eusiness since 2019 to current...

"A GRAND BEDROOM EXUDING OPULENCE WITH INTRICATE CEILING MOLDINGS, TUFTED HEADBOARD, AND VINTAGEinspired furniture. The SPACE IS ILLUMINATED BY WARM LIGHTING FROM CHANDELIERS AND WALL SCONCES, ENHANCING THE RICH WOODEN TEXTURES. A PLUSH AREA RUG ANCHORS THE SETTING, WHILE MODERN TOUCHES LIKE A FLATSCREEN TV ENSURE A SEAMLESS BLEND OF TRADITION AND CONTEMPORARY LIFESTYLE."