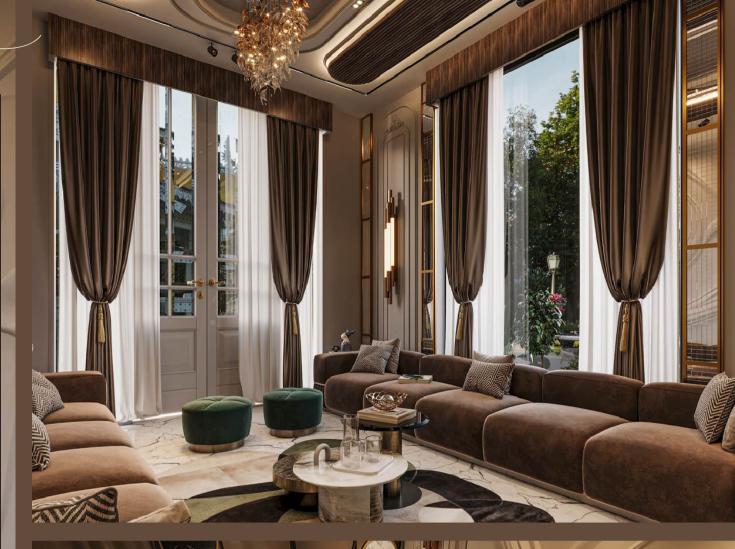

#### Clegan RETREATE

"STEP INTO A WORLD OF OPULENCE AND MODERN SOPHISTICATION WHERE THE DINING AND LIVING SPACES MERGE SEAMLESSLY. THE DINING AREA FEATURES PLUSH, CLOUD-LIKE CHAIRS SURROUNDING A SLEEK WOODEN TABLE, BATHED IN THE SOFT GLOW OF AN ARTISTIC CHANDELIER, MAKING IT THE PERFECT SETTING FOR INTIMATE DINNERS OR FORMAL GATHERINGS. IN THE ADJACENT LIVING AREA, THE WARM, NEUTRAL tones and smooth, curved furniture EVOKE A SENSE OF COMFORT AND LUXURY. THE INTRICATE GOLDEN ACCENTS, SCULPTURAL DECOR, AND SOFT LIGHTING FIXTURES CREATE A WELCOMING AMBIANCE, BLENDING CONTEMPORARY DESIGN WITH TIMELESS ELEGANCE, IDEAL FOR BOTH relaxation and entertainment. This SPACE IS A PERFECT REFLECTION OF MODERN LUXURY LIVING, BALANCING STYLE AND COMFORT IN EVERY DETAIL."